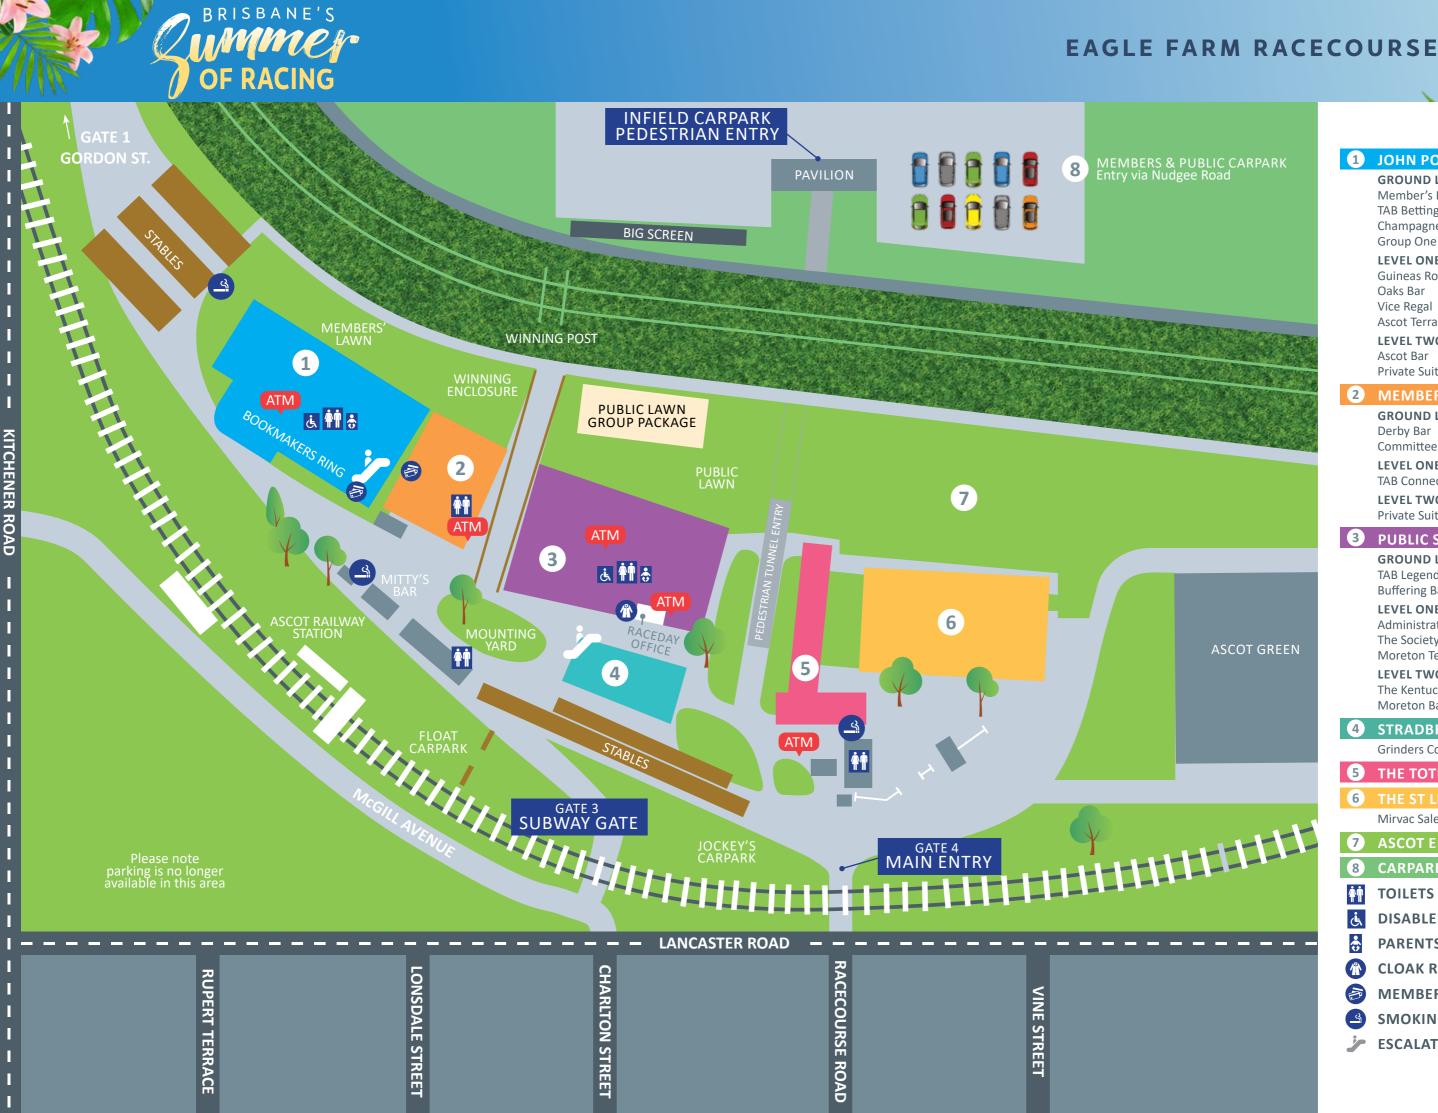

# JOHN POWER STAND

**GROUND LEVEL** Member's Betting Ring TAB Betting Auditorium Champagne Bar Group One Lounge

LEVEL ONE Guineas Room Oaks Bar Vice Regal Ascot Terraces

LEVEL TWO Ascot Bar Private Suites 1 - 3

#### **2** MEMBERS' STAND

**GROUND LEVEL** Derby Bar Committee Bar LEVEL ONE TAB Connections House LEVEL TWO Private Suites 4 - 6

## **PUBLIC STAND**

**GROUND LEVEL** TAB Legends Bar **Buffering Bar** 

LEVEL ONE Administration Office The Society Rooftop Bar **Moreton Terraces** 

LEVEL TWO The Kentucky Bar Moreton Bar Dining

### **4** STRADBROKE PLAZA

Grinders Coffee

## THE TOTE

THE ST LEGER Mirvac Sales Suite

#### **7** ASCOT ENCLOSURE

CARPARK

- TOILETS
- **DISABLED TOILETS**
- PARENTS ROOM
- **CLOAK ROOM**
- **MEMBERS KIOSK**
- **SMOKING AREA**
- ESCALATOR