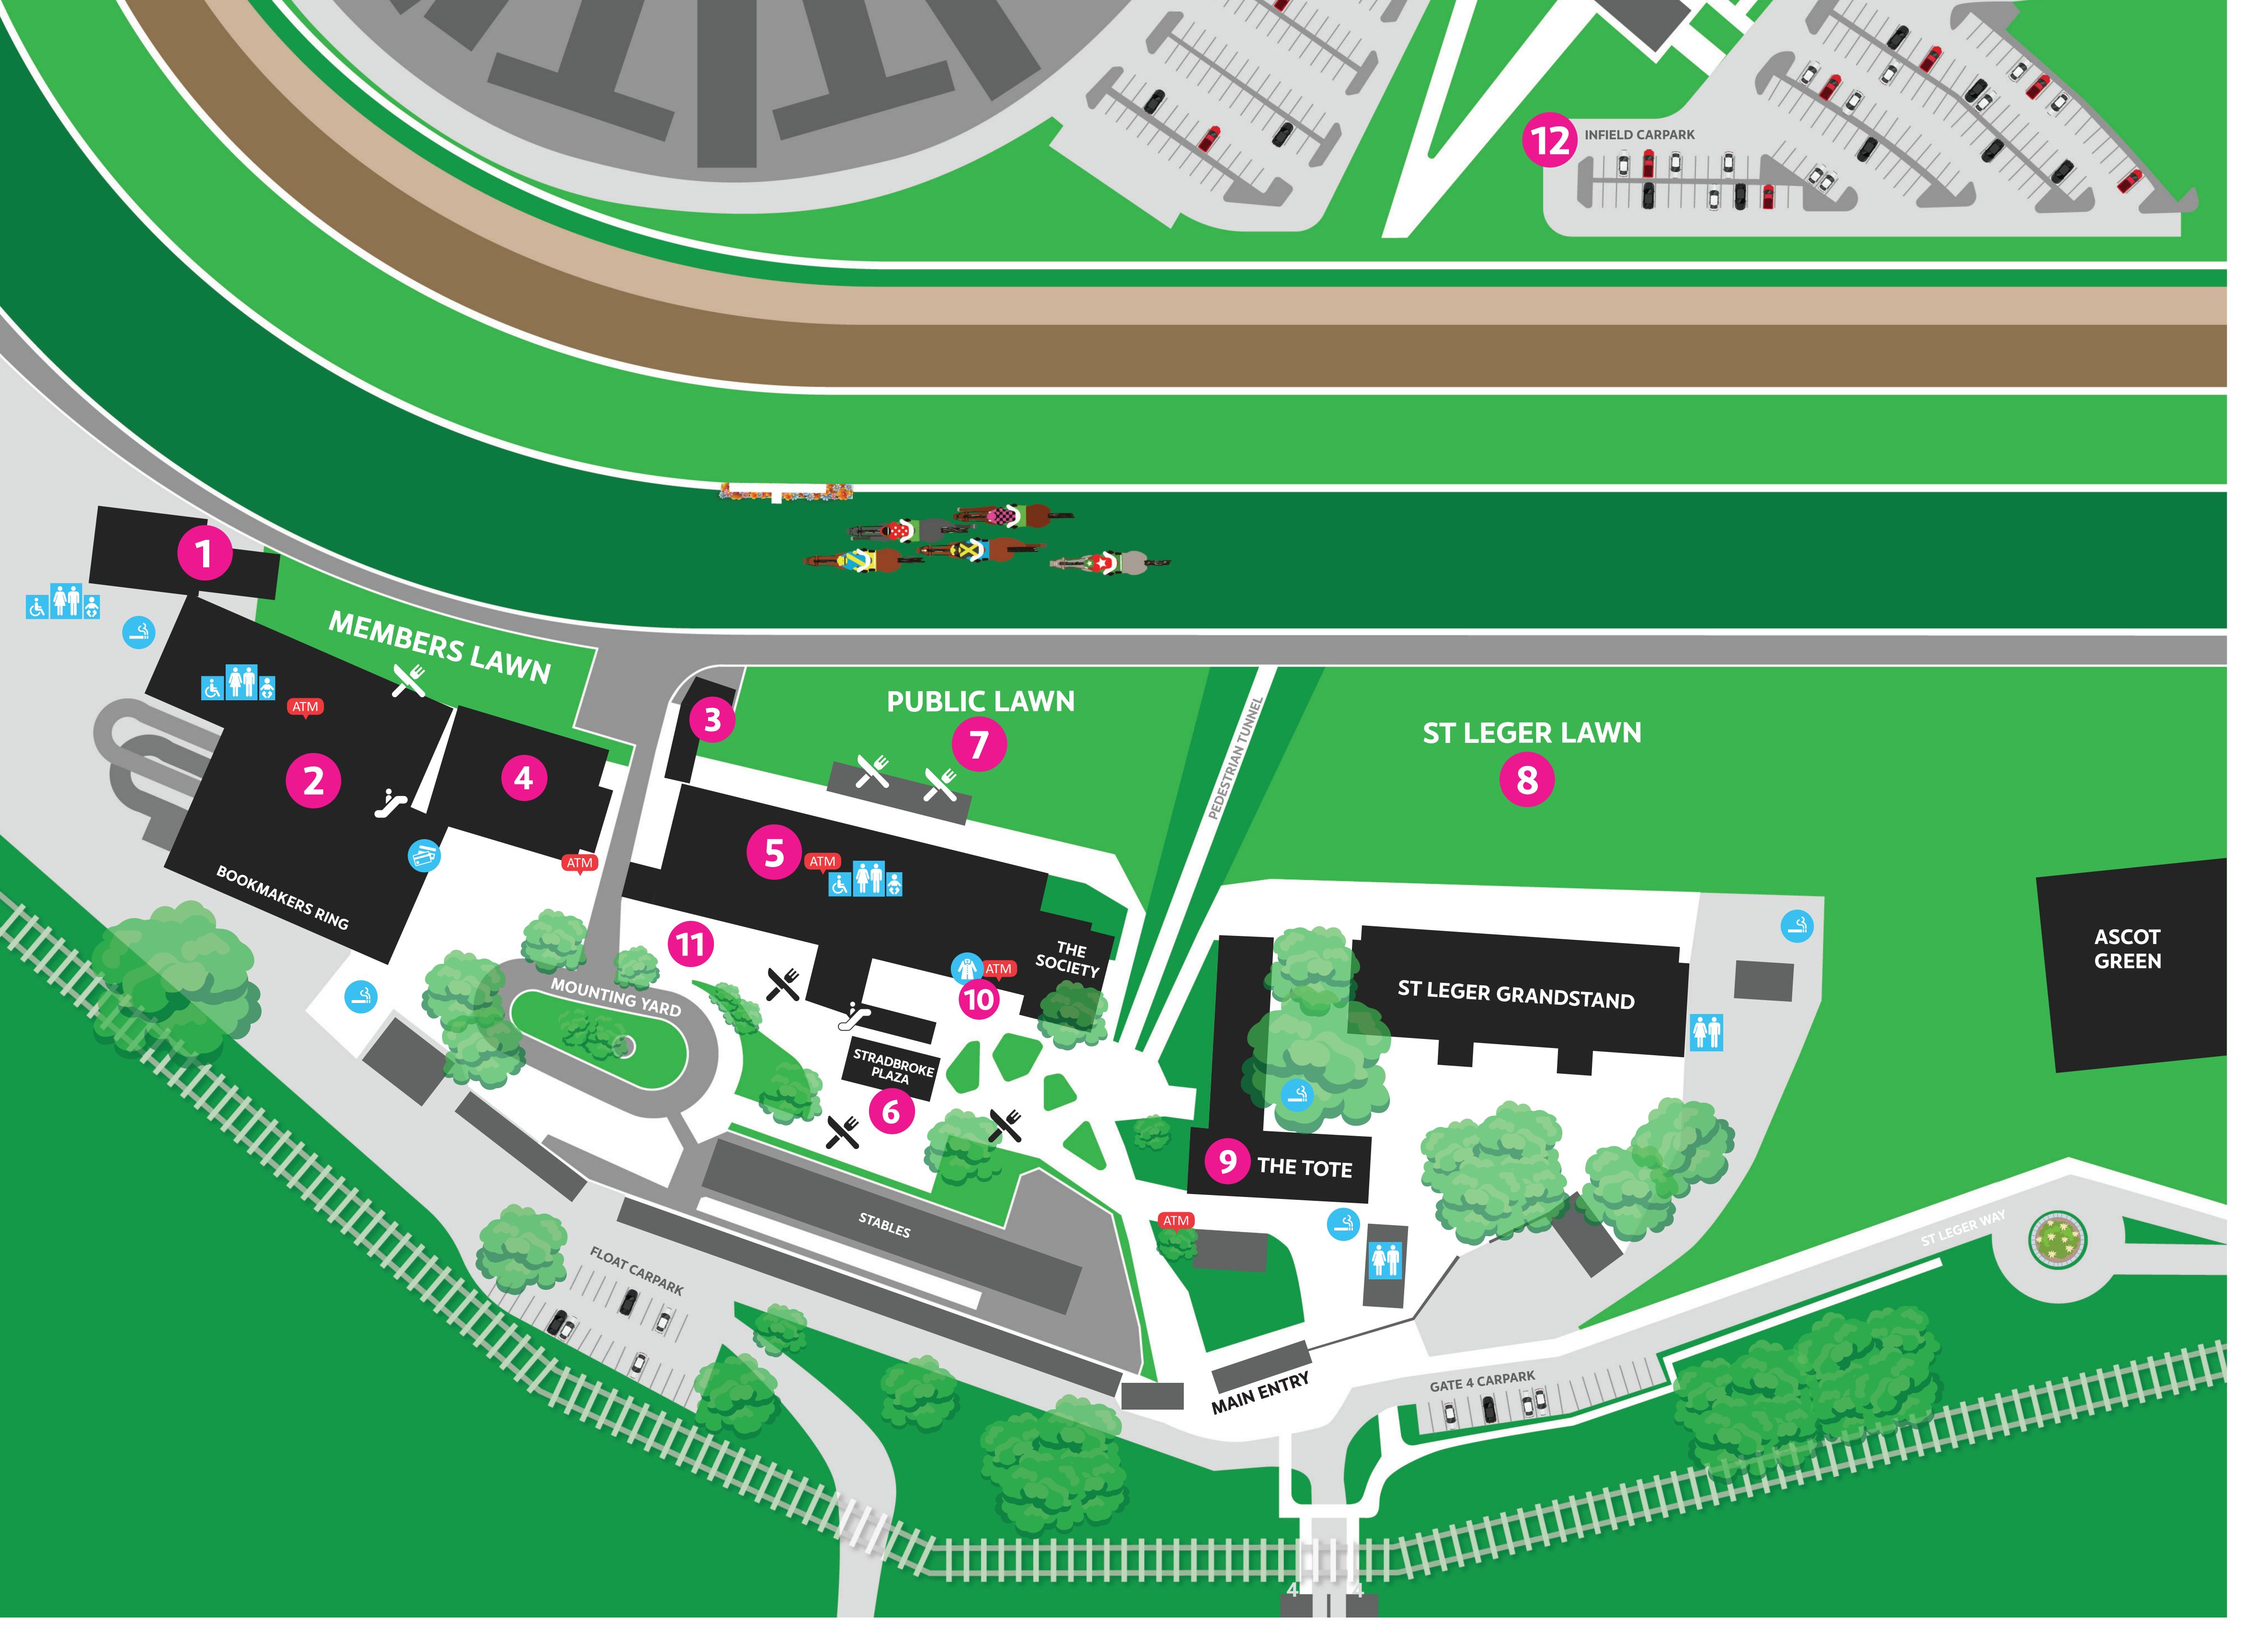

## THE SQUIRE'S PERCH

**JOHN POWER STAND** 

# **GROUND LEVEL**

Member's Betting Ring TAB Betting Auditorium Champagne Bar Group One Lounge

**LEVEL ONE Guineas Room** Oaks Bar Vice Regal Dining Room **Ascot Terraces** 

**LEVEL TWO** Ascot Dining Room Private Suites 1 - 3

WINNING ENCLOSURE MARQUEE

### **MEMBERS GRANDSTAND**

**GROUND LEVEL** Derby Bar Committee Bar

**LEVEL ONE Connections House** 

**LEVEL TWO** Private Suites 4 - 6

#### **PUBLIC GRANDSTAND**

**GROUND LEVEL** Legends Bar Buffering Bar

**LEVEL ONE** The Society Rooftop Bar **Moreton Terraces** 

**LEVEL TWO** The Kentucky Bar Moreton Dining Room

## STRADBROKE PLAZA

**Grinders Coffee** Escalator to Moreton Dining Room

### **PUBLIC LAWN**

8 ST LEGER LAWN

## THE TOTE

10 RACEDAY OFFICE

## MEMBERS RESERVE ENTRY

**INFIELD CARPARK** 

#### **TOILETS**

**DISABLED TOILETS** 

## **PARENTS ROOM**

**CLOAK ROOM** 

## **MEMBERS KIOSK**

**SMOKING AREA** 

**ESCALATOR** 

> POPUP BAR / FOOD TRUCK

**DRINKING WATER**