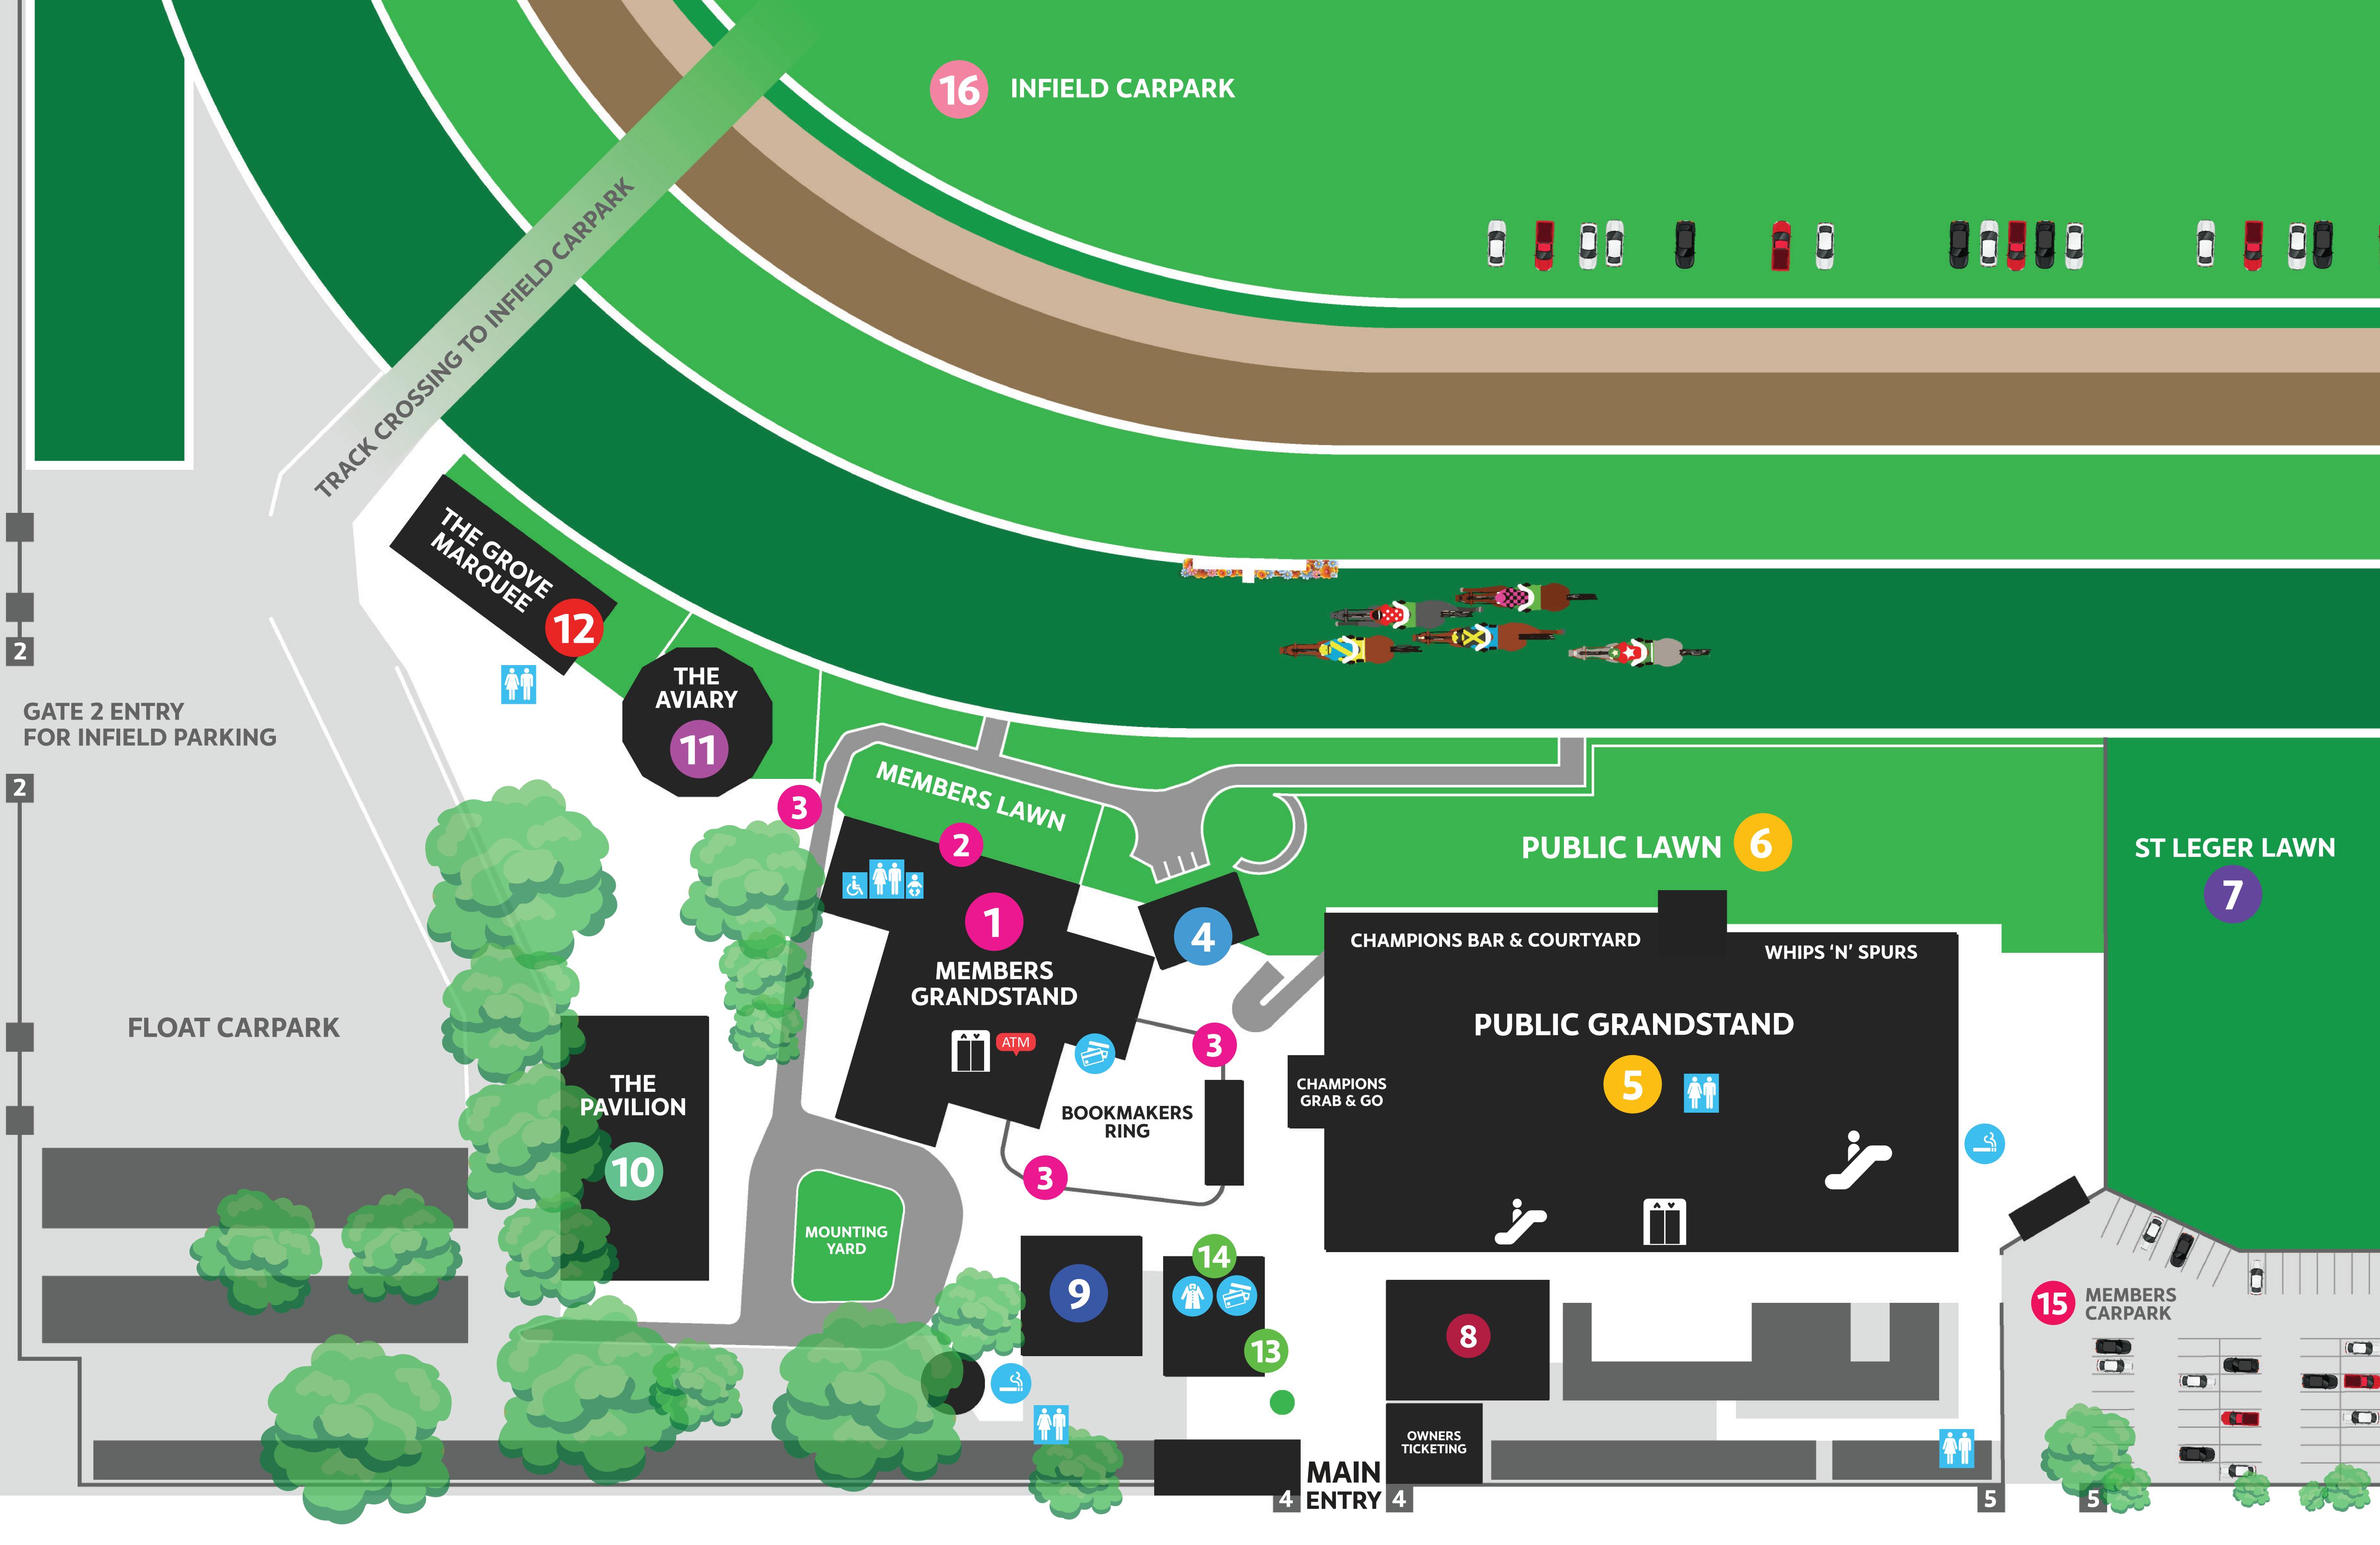

## MEMBERS GRANDSTAND

**GROUND LEVEL Committee Bar** Press Room **Falvelon Bar** 

LEVEL ONE Apache Cat Cafe **Berborough Bar and Terrace** Member's Grandstand

LEVEL TWO 10,000 Room

4

WINNERS CIRCLE MARQUEE

ST LEGER LAWN

| 8  | WARMUP BAR               |
|----|--------------------------|
| 9  | <b>CONNECTIONS HOUSE</b> |
| 10 | THE PAVILION             |
|    | THE AVIARY               |
| 12 | THE GROVE MARQUEE        |
| 13 | MERCHANDISE              |
| 14 | RACEDAY OFFICE           |
| 15 | MEMBERS CARPARK          |
| 16 | INFIELD CARPARK          |

|   | TOILETS                       |
|---|-------------------------------|
| Ŀ | <b>DISABLED TOILETS</b>       |
|   | PARENTS ROOM                  |
|   | CLOAK ROOM                    |
|   | MEMBERS KIOSK                 |
| 3 | <b>SMOKING AREA</b>           |
|   | ESCALATOR                     |
|   | ELEVATOR                      |
|   | <b>POPUP BAR / FOOD TRUCK</b> |
|   | DRINKING WATER                |