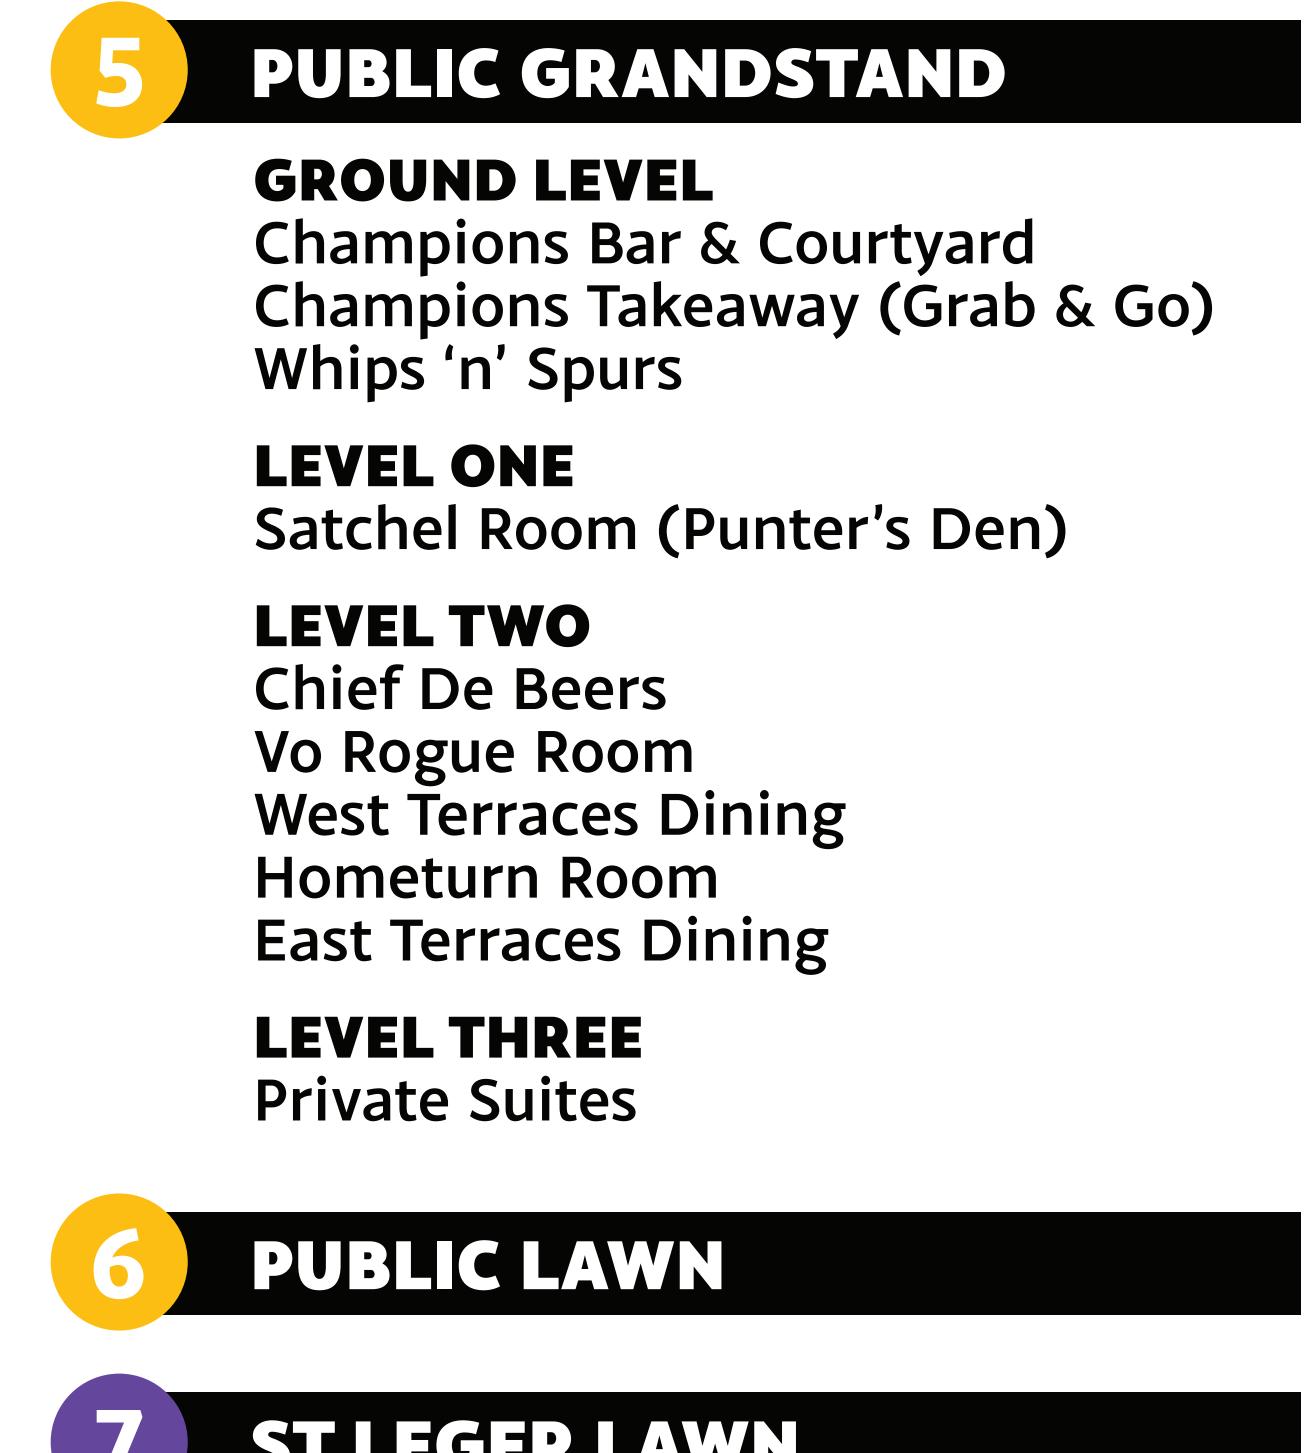

ST LEGER LAWN

| 8  | WARMUP BAR               |
|----|--------------------------|
| 9  | <b>CONNECTIONS HOUSE</b> |
| 10 | THE PAVILION             |
|    | THE AVIARY               |
| 12 | THE GROVE MARQUEE        |
| 13 | MERCHANDISE              |
| 14 | RACEDAY OFFICE           |
| 15 | MEMBERS CARPARK          |
| 16 | INFIELD CARPARK          |