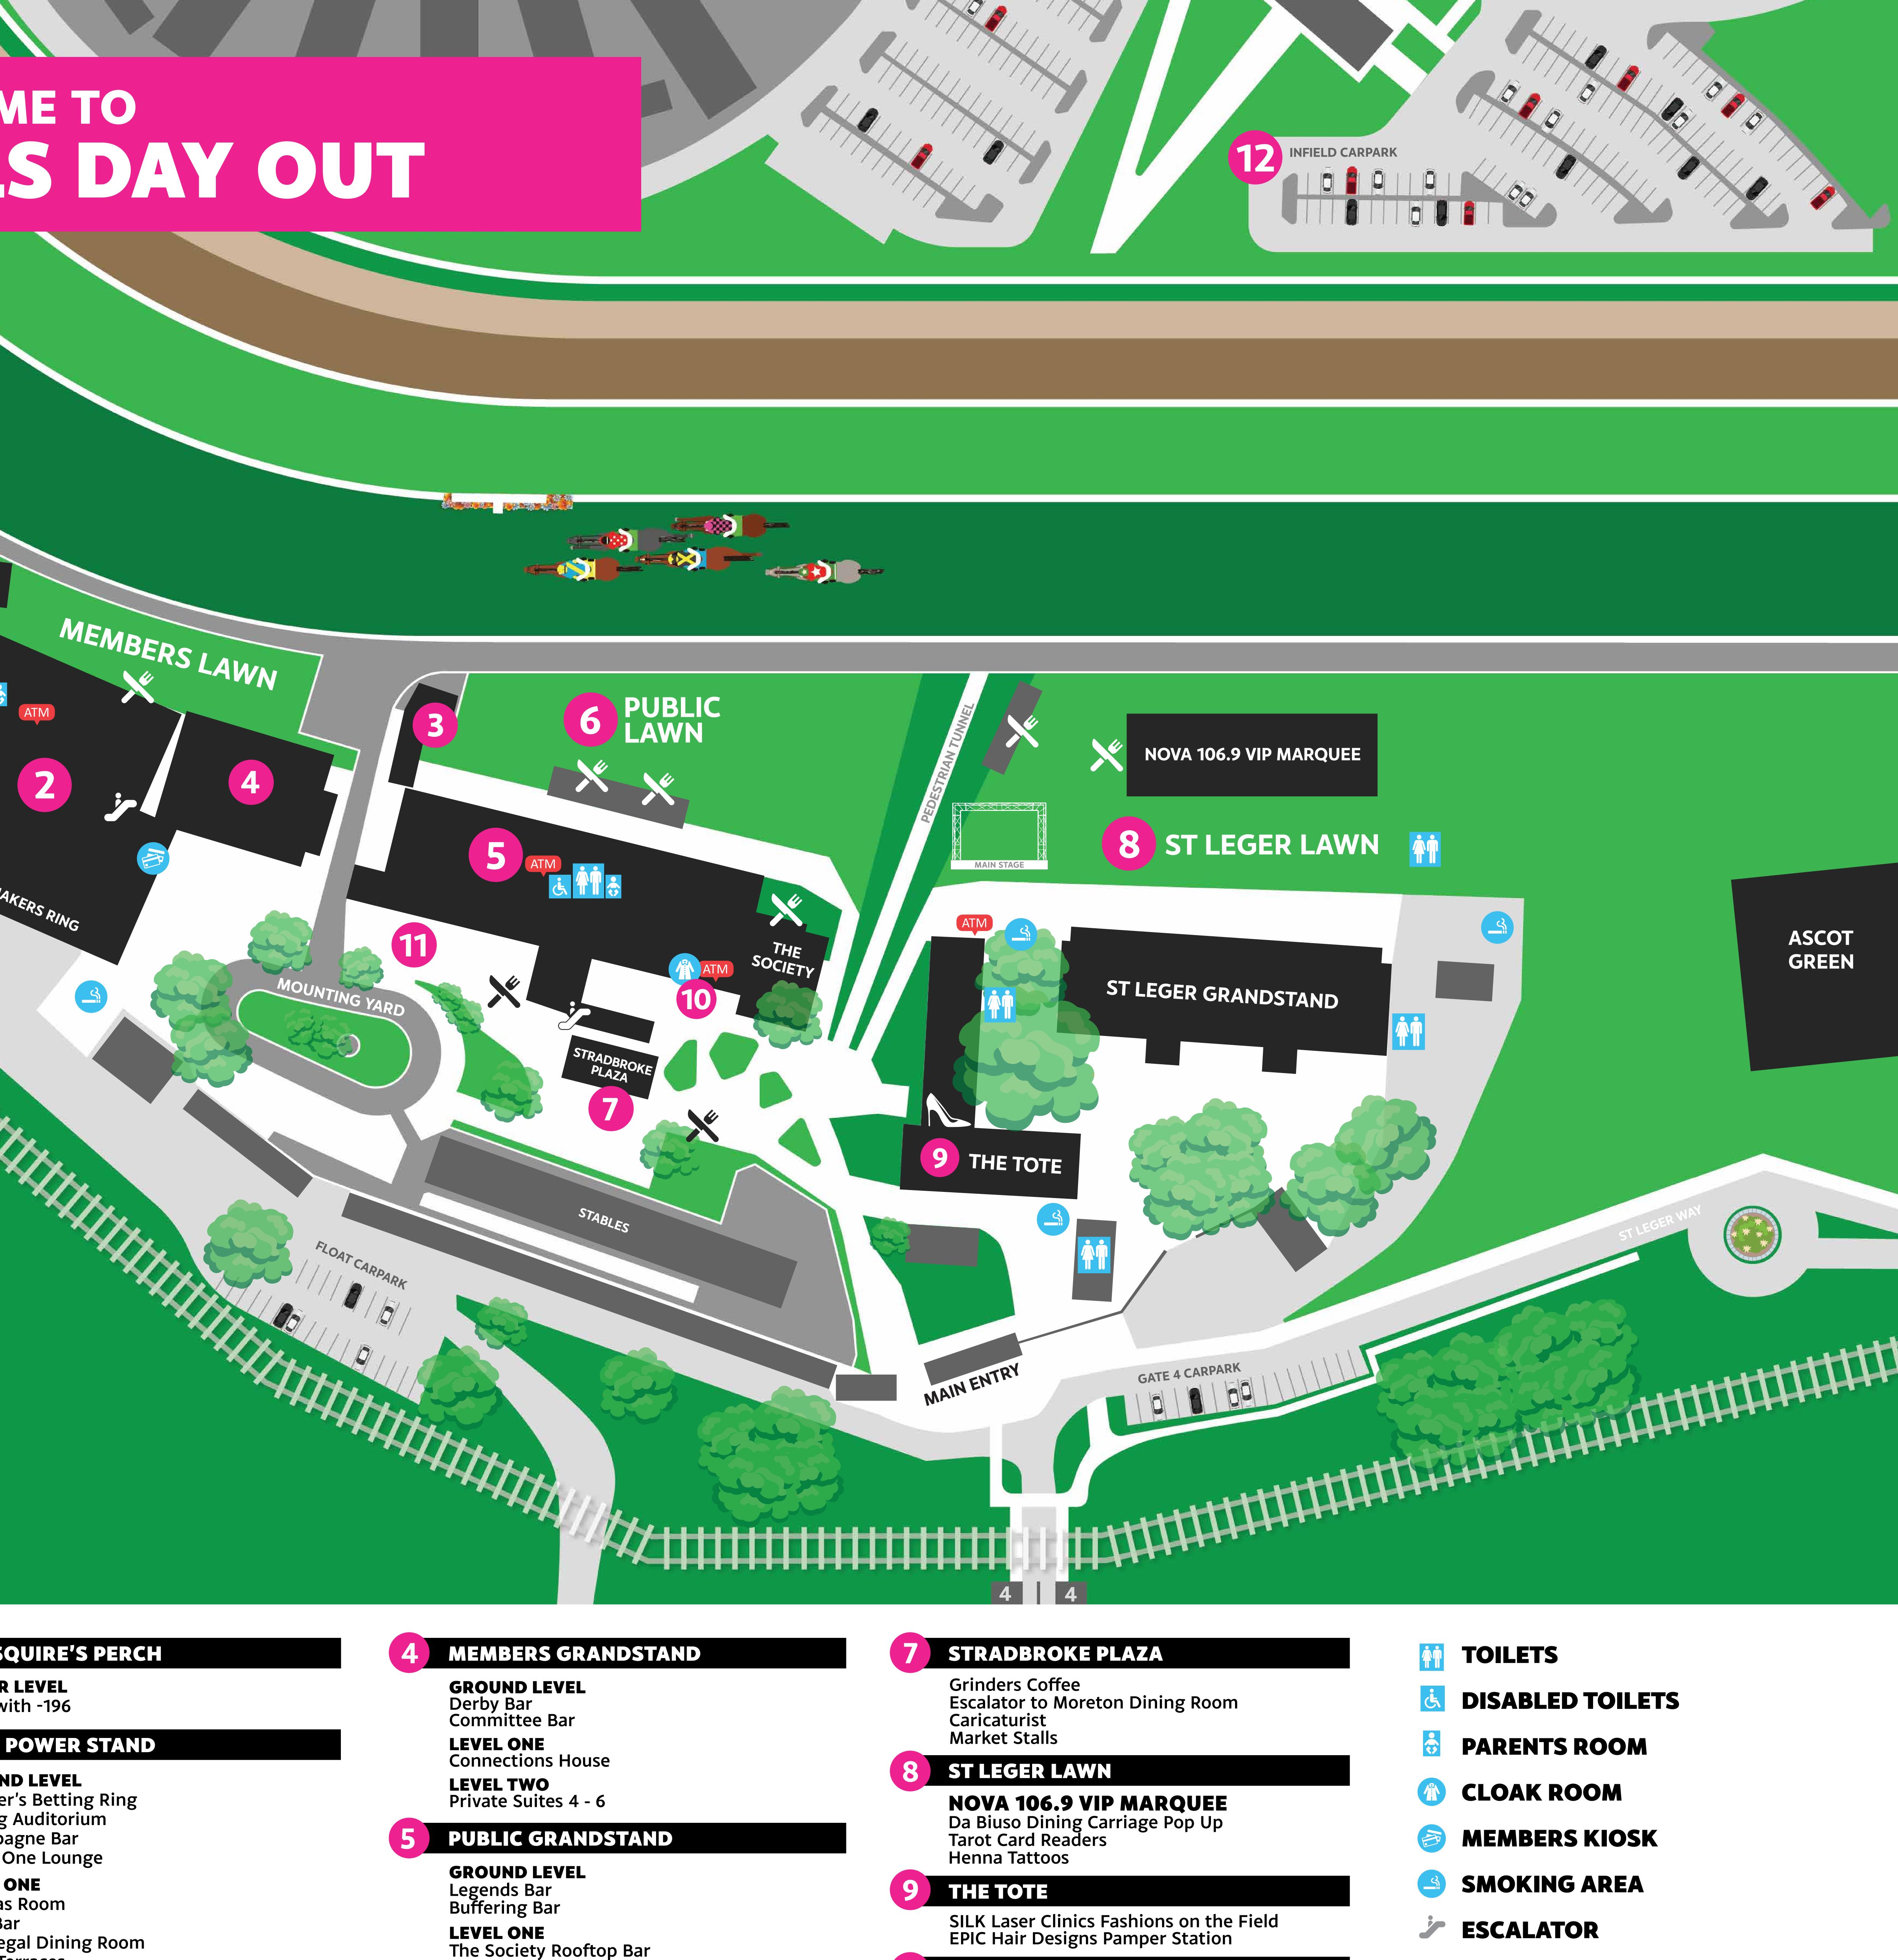

## WELCOME TO GRLS DAY OUT

ATM

7

BOOKMAKERS RING

4

ŤŤ

LOWER LEVEL Party with -196

## JOHN POWER STAND

**GROUND LEVEL** Member's Betting Ring **Betting Auditorium** Champagne Bar Group One Lounge LEVEL ONE **Guineas Room** Oaks Bar Vice Regal Dining Room Ascot Terraces LEVEL TWO Ascot Dining Room Private Suites 1 - 3

**Moreton Terraces LEVEL TWO** The Kentucky Bar Moreton Dining Room **PUBLIC LAWN** 

- **RACEDAY OFFICE**
- MEMBERS RESERVE ENTRY
- INFIELD CARPARK

| Ť | TOILETS                              |
|---|--------------------------------------|
| Ċ | <b>DISABLED TOILETS</b>              |
| • | PARENTS ROOM                         |
|   | CLOAK ROOM                           |
|   | <b>MEMBERS KIOSK</b>                 |
| 4 | <b>SMOKING AREA</b>                  |
|   | ESCALATOR                            |
|   | <b>POPUP BAR / FOOD TRUCK</b>        |
|   | DRINKING WATER<br>(FREE AT ALL BARS) |
|   |                                      |