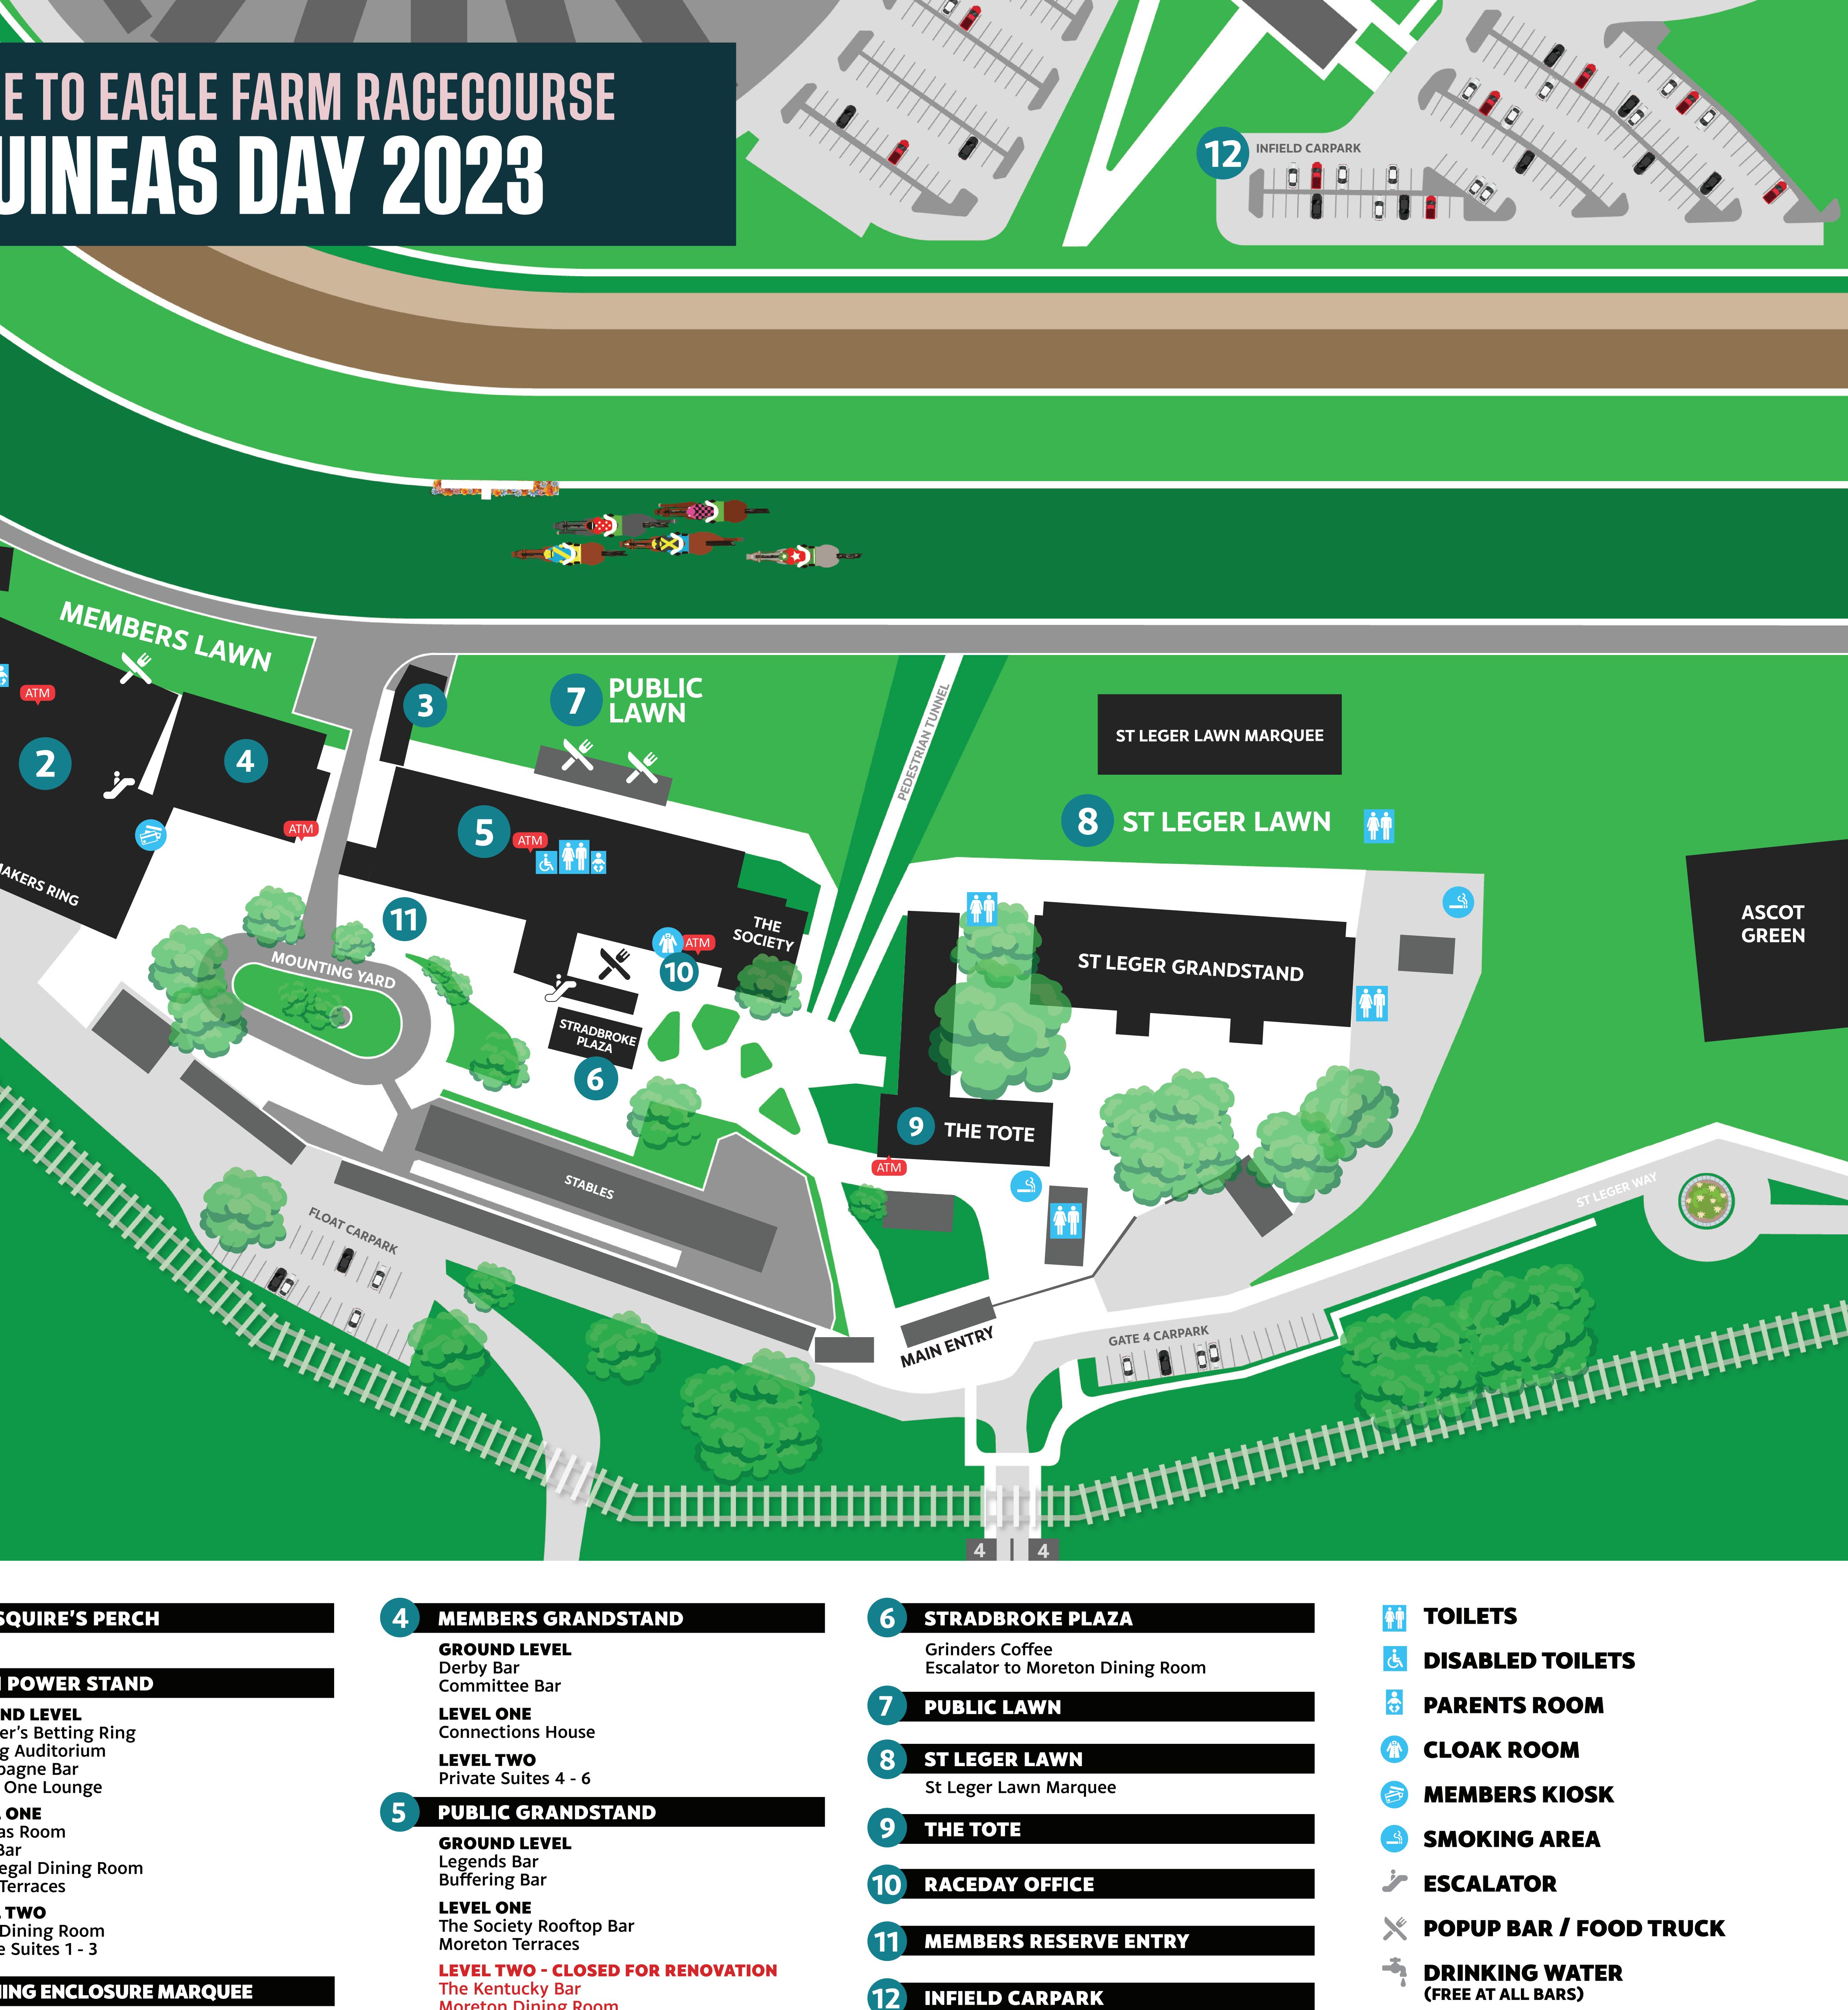

## WELCOME TO EAGLE FARM RACECOURSE sa GUNEAS DAV 2023

4

ATM

2

BOOKMAKERS RING

## 2 JOHN POWER STAND

**GROUND LEVEL** Member's Betting Ring Betting Auditorium Champagne Bar Group One Lounge **LEVEL ONE** 

Guineas Room Oaks Bar Vice Regal Dining Room Ascot Terraces **LEVEL TWO** Ascot Dining Room Private Suites 1 - 3

Moreton Dining Room

| Ť | TOILETS                              |
|---|--------------------------------------|
| Ċ | <b>DISABLED TOILETS</b>              |
|   | PARENTS ROOM                         |
|   | CLOAK ROOM                           |
|   | <b>MEMBERS KIOSK</b>                 |
| 4 | <b>SMOKING AREA</b>                  |
|   | ESCALATOR                            |
|   | <b>POPUP BAR / FOOD TRUC</b>         |
|   | DRINKING WATER<br>(FREE AT ALL BARS) |
|   |                                      |