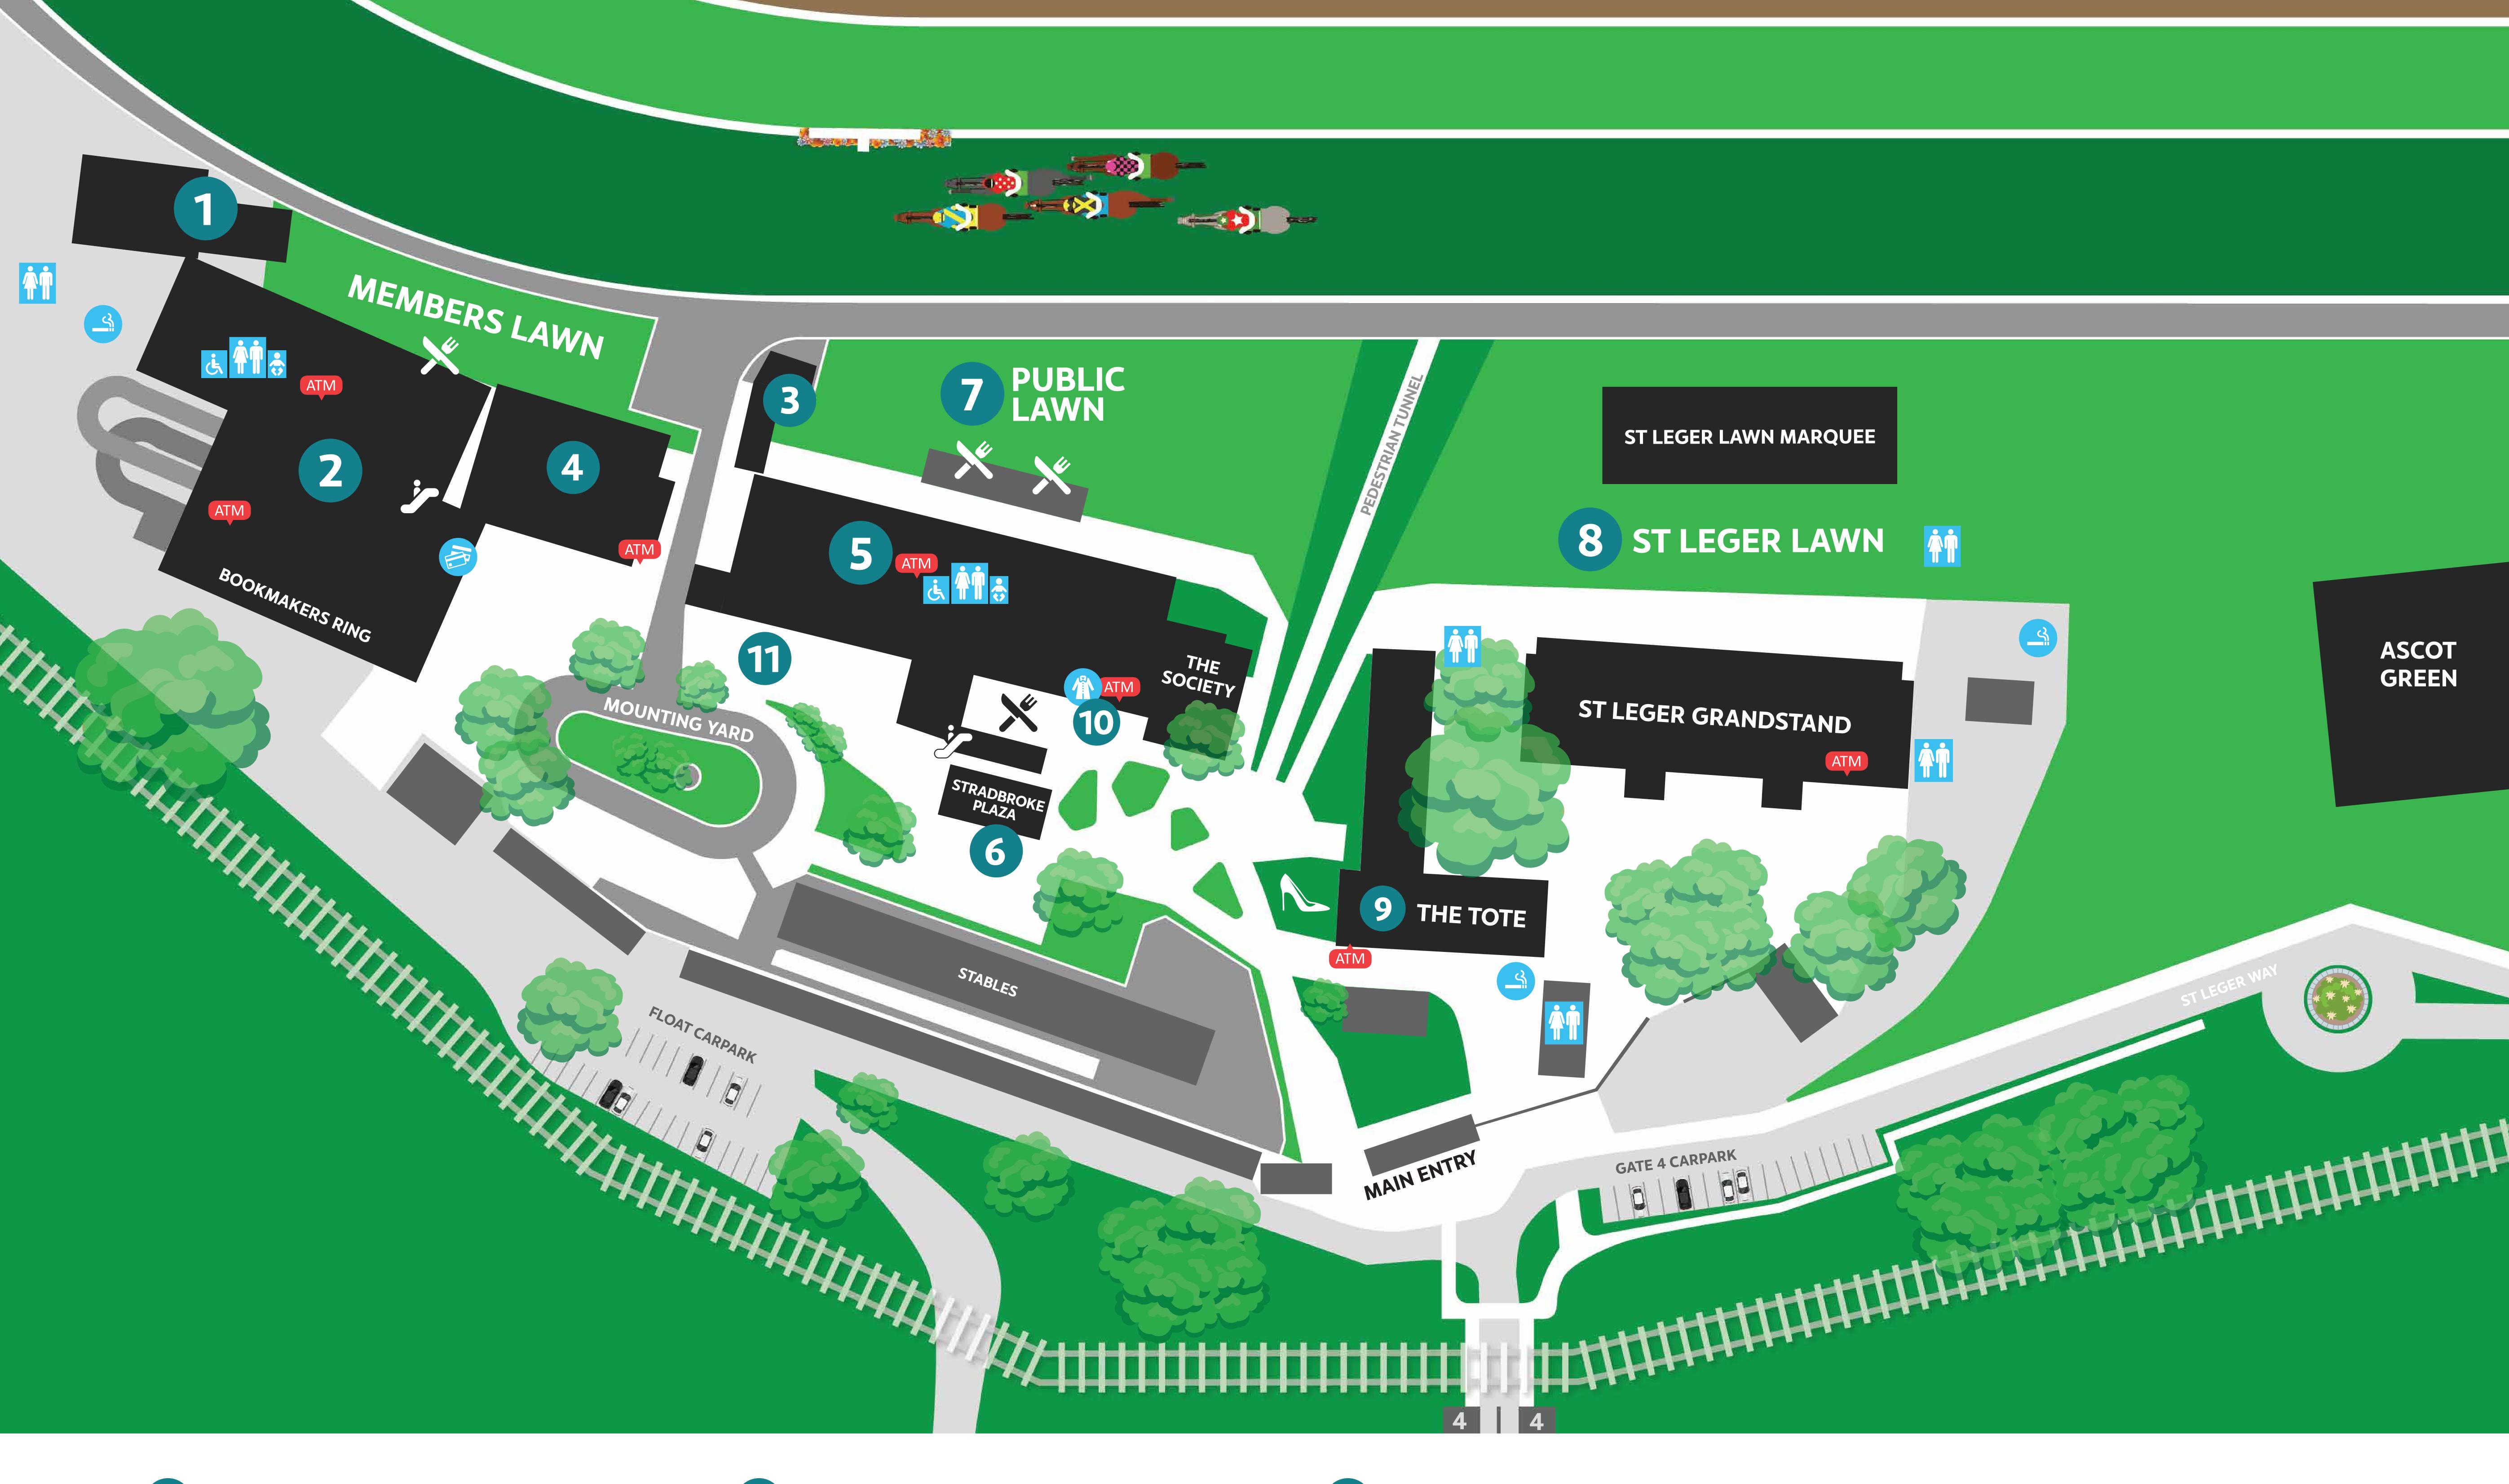

# WELCOME TO EAGLE FARM RACECOURSE Ladbrokes DFRBY DAY 2023

- THE SQUIRE'S PERCH
- JOHN POWER STAND

#### **GROUND LEVEL**

Member's Betting Ring Betting Auditorium Champagne Bar Group One Lounge

#### **LEVEL ONE**

**Guineas Room** Oaks Bar Vice Regal Dining Room **Ascot Terraces** 

# **LEVEL TWO**

**Ascot Dining Room** Private Suites 1 - 3

WINNING ENCLOSURE MARQUEE

MEMBERS GRANDSTAND

### **GROUND LEVEL**

Derby Bar **Committee Bar** 

# **LEVEL ONE**

**Connections House** 

#### **LEVEL TWO**

Private Suites 4 - 6

# PUBLIC GRANDSTAND

#### **GROUND LEVEL**

Legends Bar **Buffering Bar** 

#### **LEVEL ONE**

The Society Rooftop Bar **Moreton Terraces** 

#### **LEVEL TWO**

Ladbrokes Rough Habit Moreton Dining Room

# STRADBROKE PLAZA

**Grinders Coffee** Escalator to Moreton Dining Room

# **PUBLIC LAWN**

Ladbrokes Lawn Group Package

# ST LEGER LAWN

St Leger Lawn Marquee Punters Pack with Mates

#### THE TOTE

Tote Lawn - Duke Realty Fashions on the Field

# RACEDAY OFFICE

- MEMBERS RESERVE ENTRY
- **INFIELD CARPARK**

- **TOILETS**
- **DISABLED TOILETS**
- PARENTS ROOM
- **CLOAK ROOM**
- MEMBERS KIOSK
- **SMOKING AREA**
- **ESCALATOR**
- POPUP BAR / FOOD TRUCK
- DRINKING WATER (FREE AT ALL BARS)