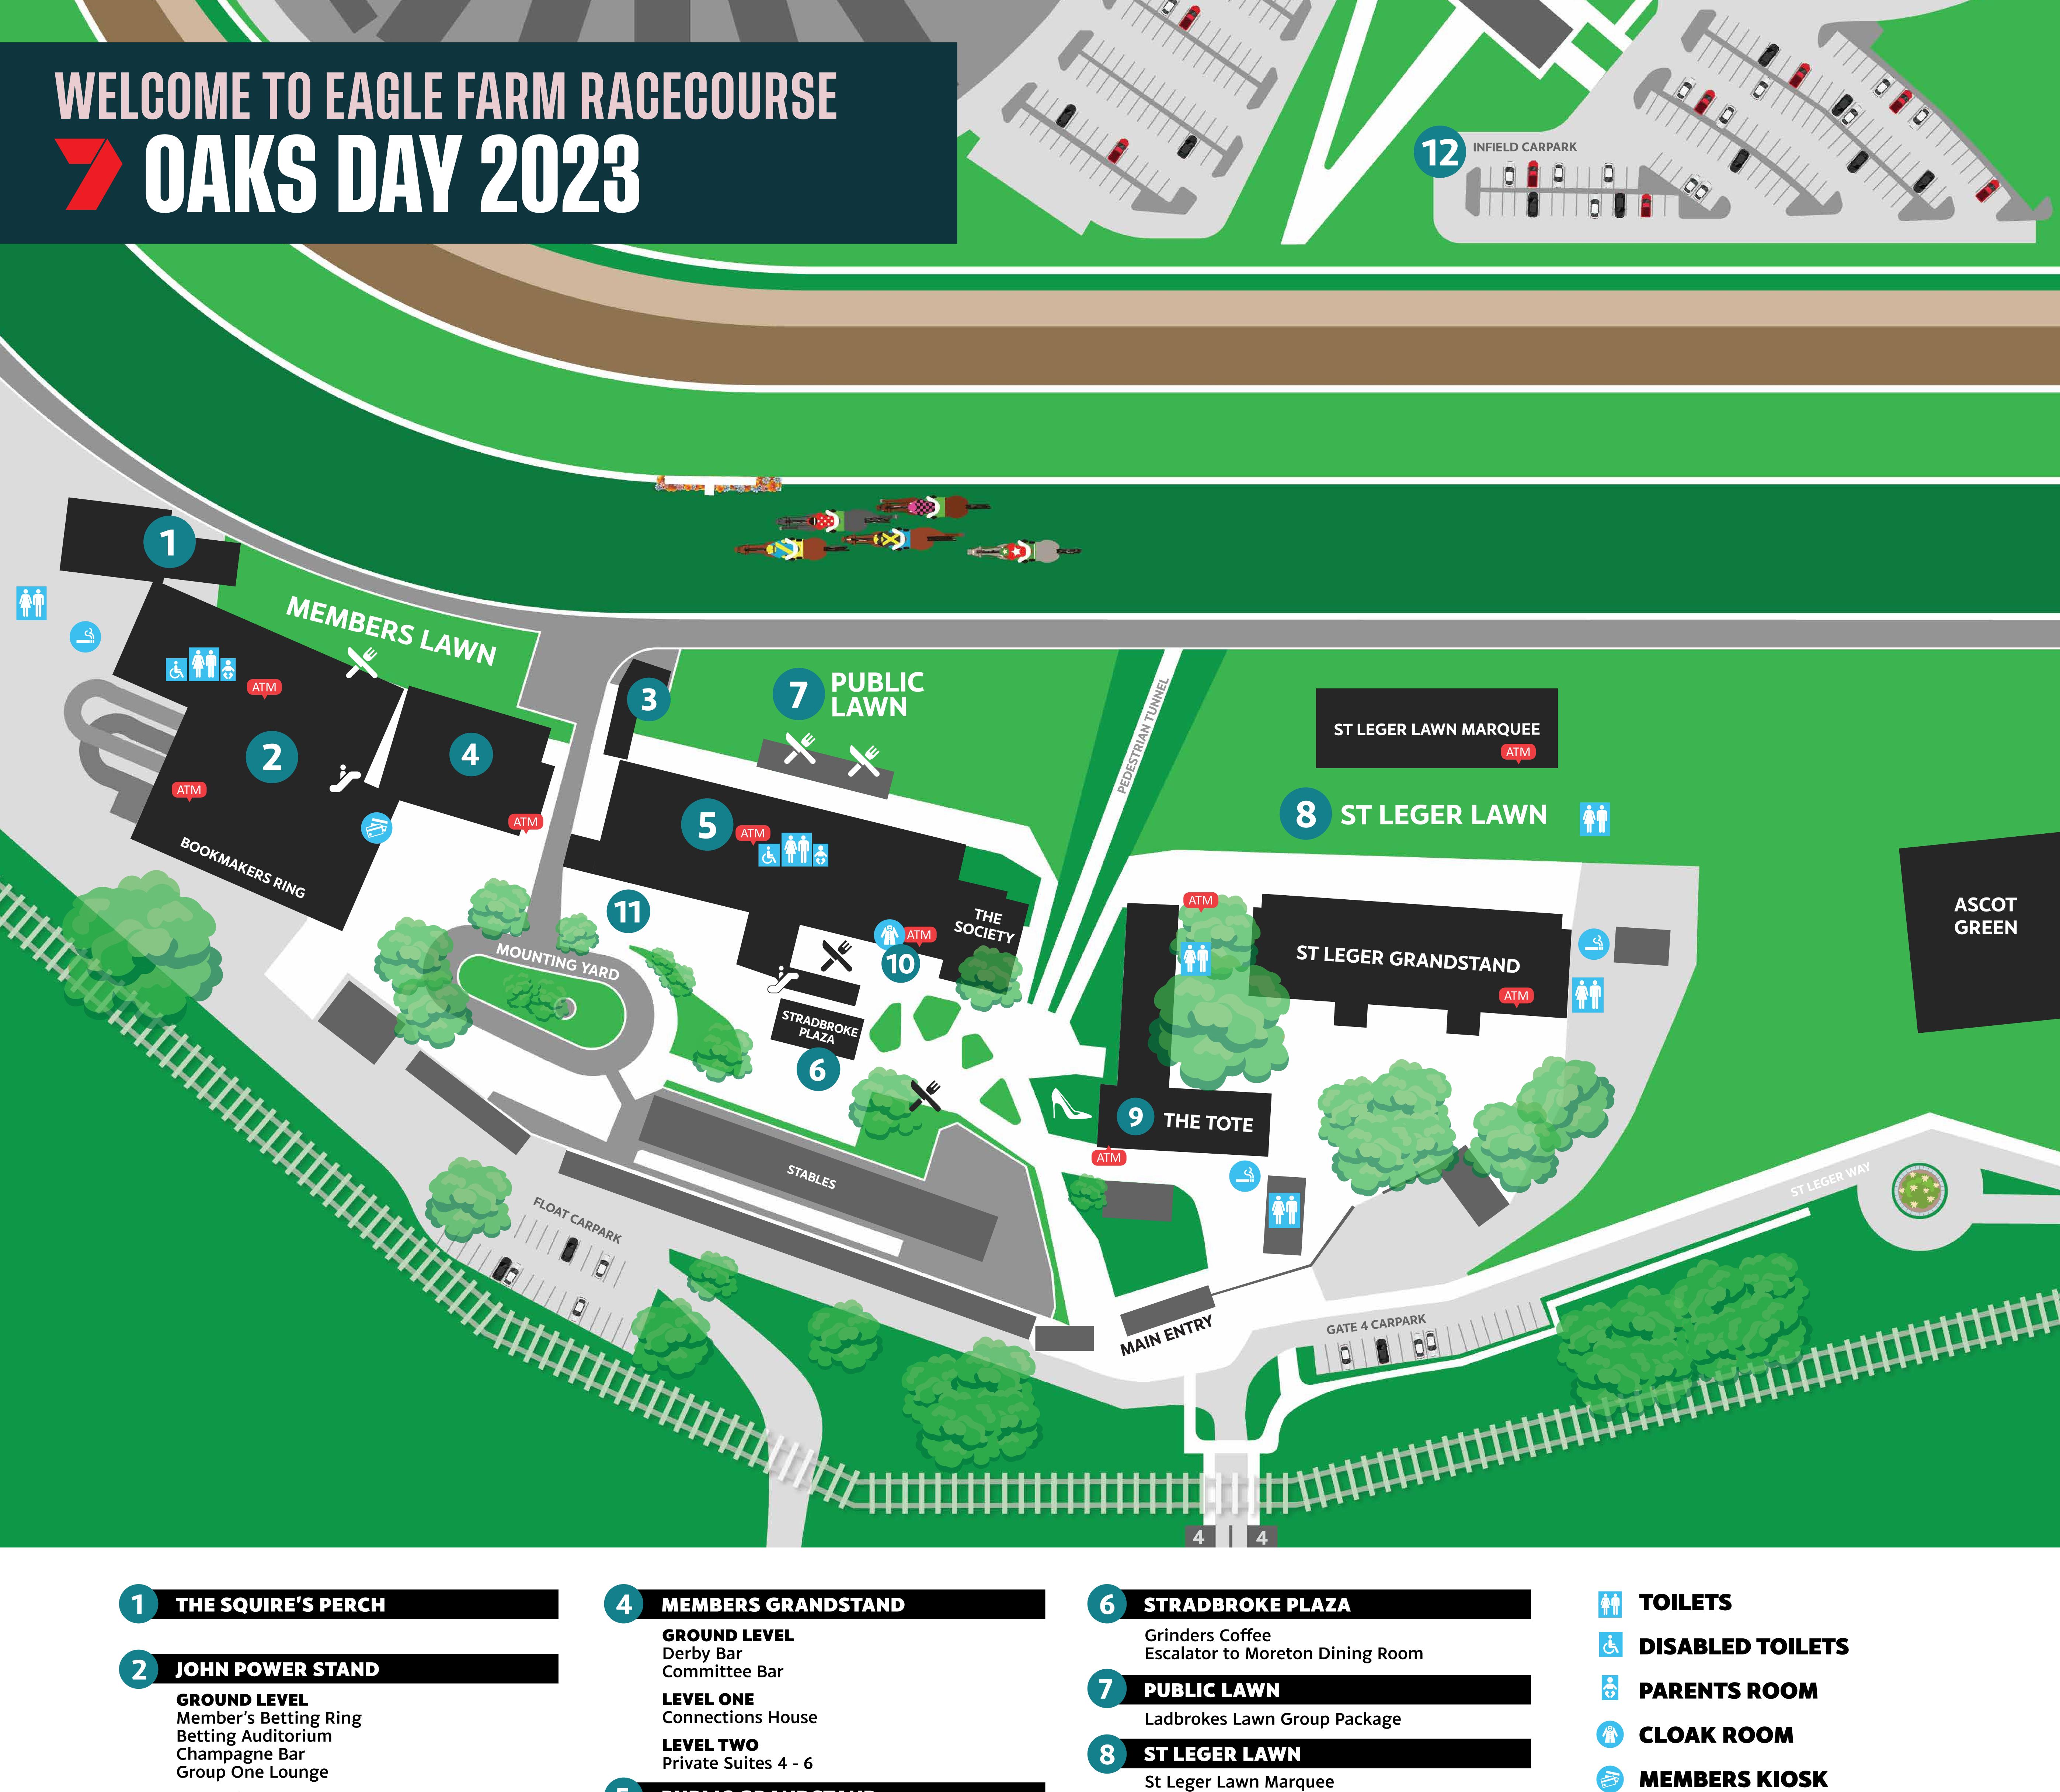

LEVEL ONE

Guineas Room Oaks Bar Vice Regal Dining Room Ascot Terraces **LEVEL TWO** Ascot Dining Room Private Suites 1 - 3

5

## **PUBLIC GRANDSTAND**

**GROUND LEVEL** Legends Bar **Buffering Bar** LEVEL ONE

The Society Rooftop Bar **Moreton Terraces** 

LEVEL TWO Ladbrokes Rough Habit Moreton Dining Room

Punters Pack with Mates ΤΗΕ ΤΟΤΕ Tote Lawn - Duke Realty Fashions on the Field

**RACEDAY OFFICE** 10

- MEMBERS RESERVE ENTRY 11
- INFIELD CARPARK 12

| Ť | TOILETS                              |
|---|--------------------------------------|
| Ė | <b>DISABLED TOILETS</b>              |
| • | PARENTS ROOM                         |
|   | CLOAK ROOM                           |
|   | <b>MEMBERS KIOSK</b>                 |
| 4 | <b>SMOKING AREA</b>                  |
|   | ESCALATOR                            |
|   | <b>POPUP BAR / FOOD TRUCK</b>        |
|   | DRINKING WATER<br>(FREE AT ALL BARS) |