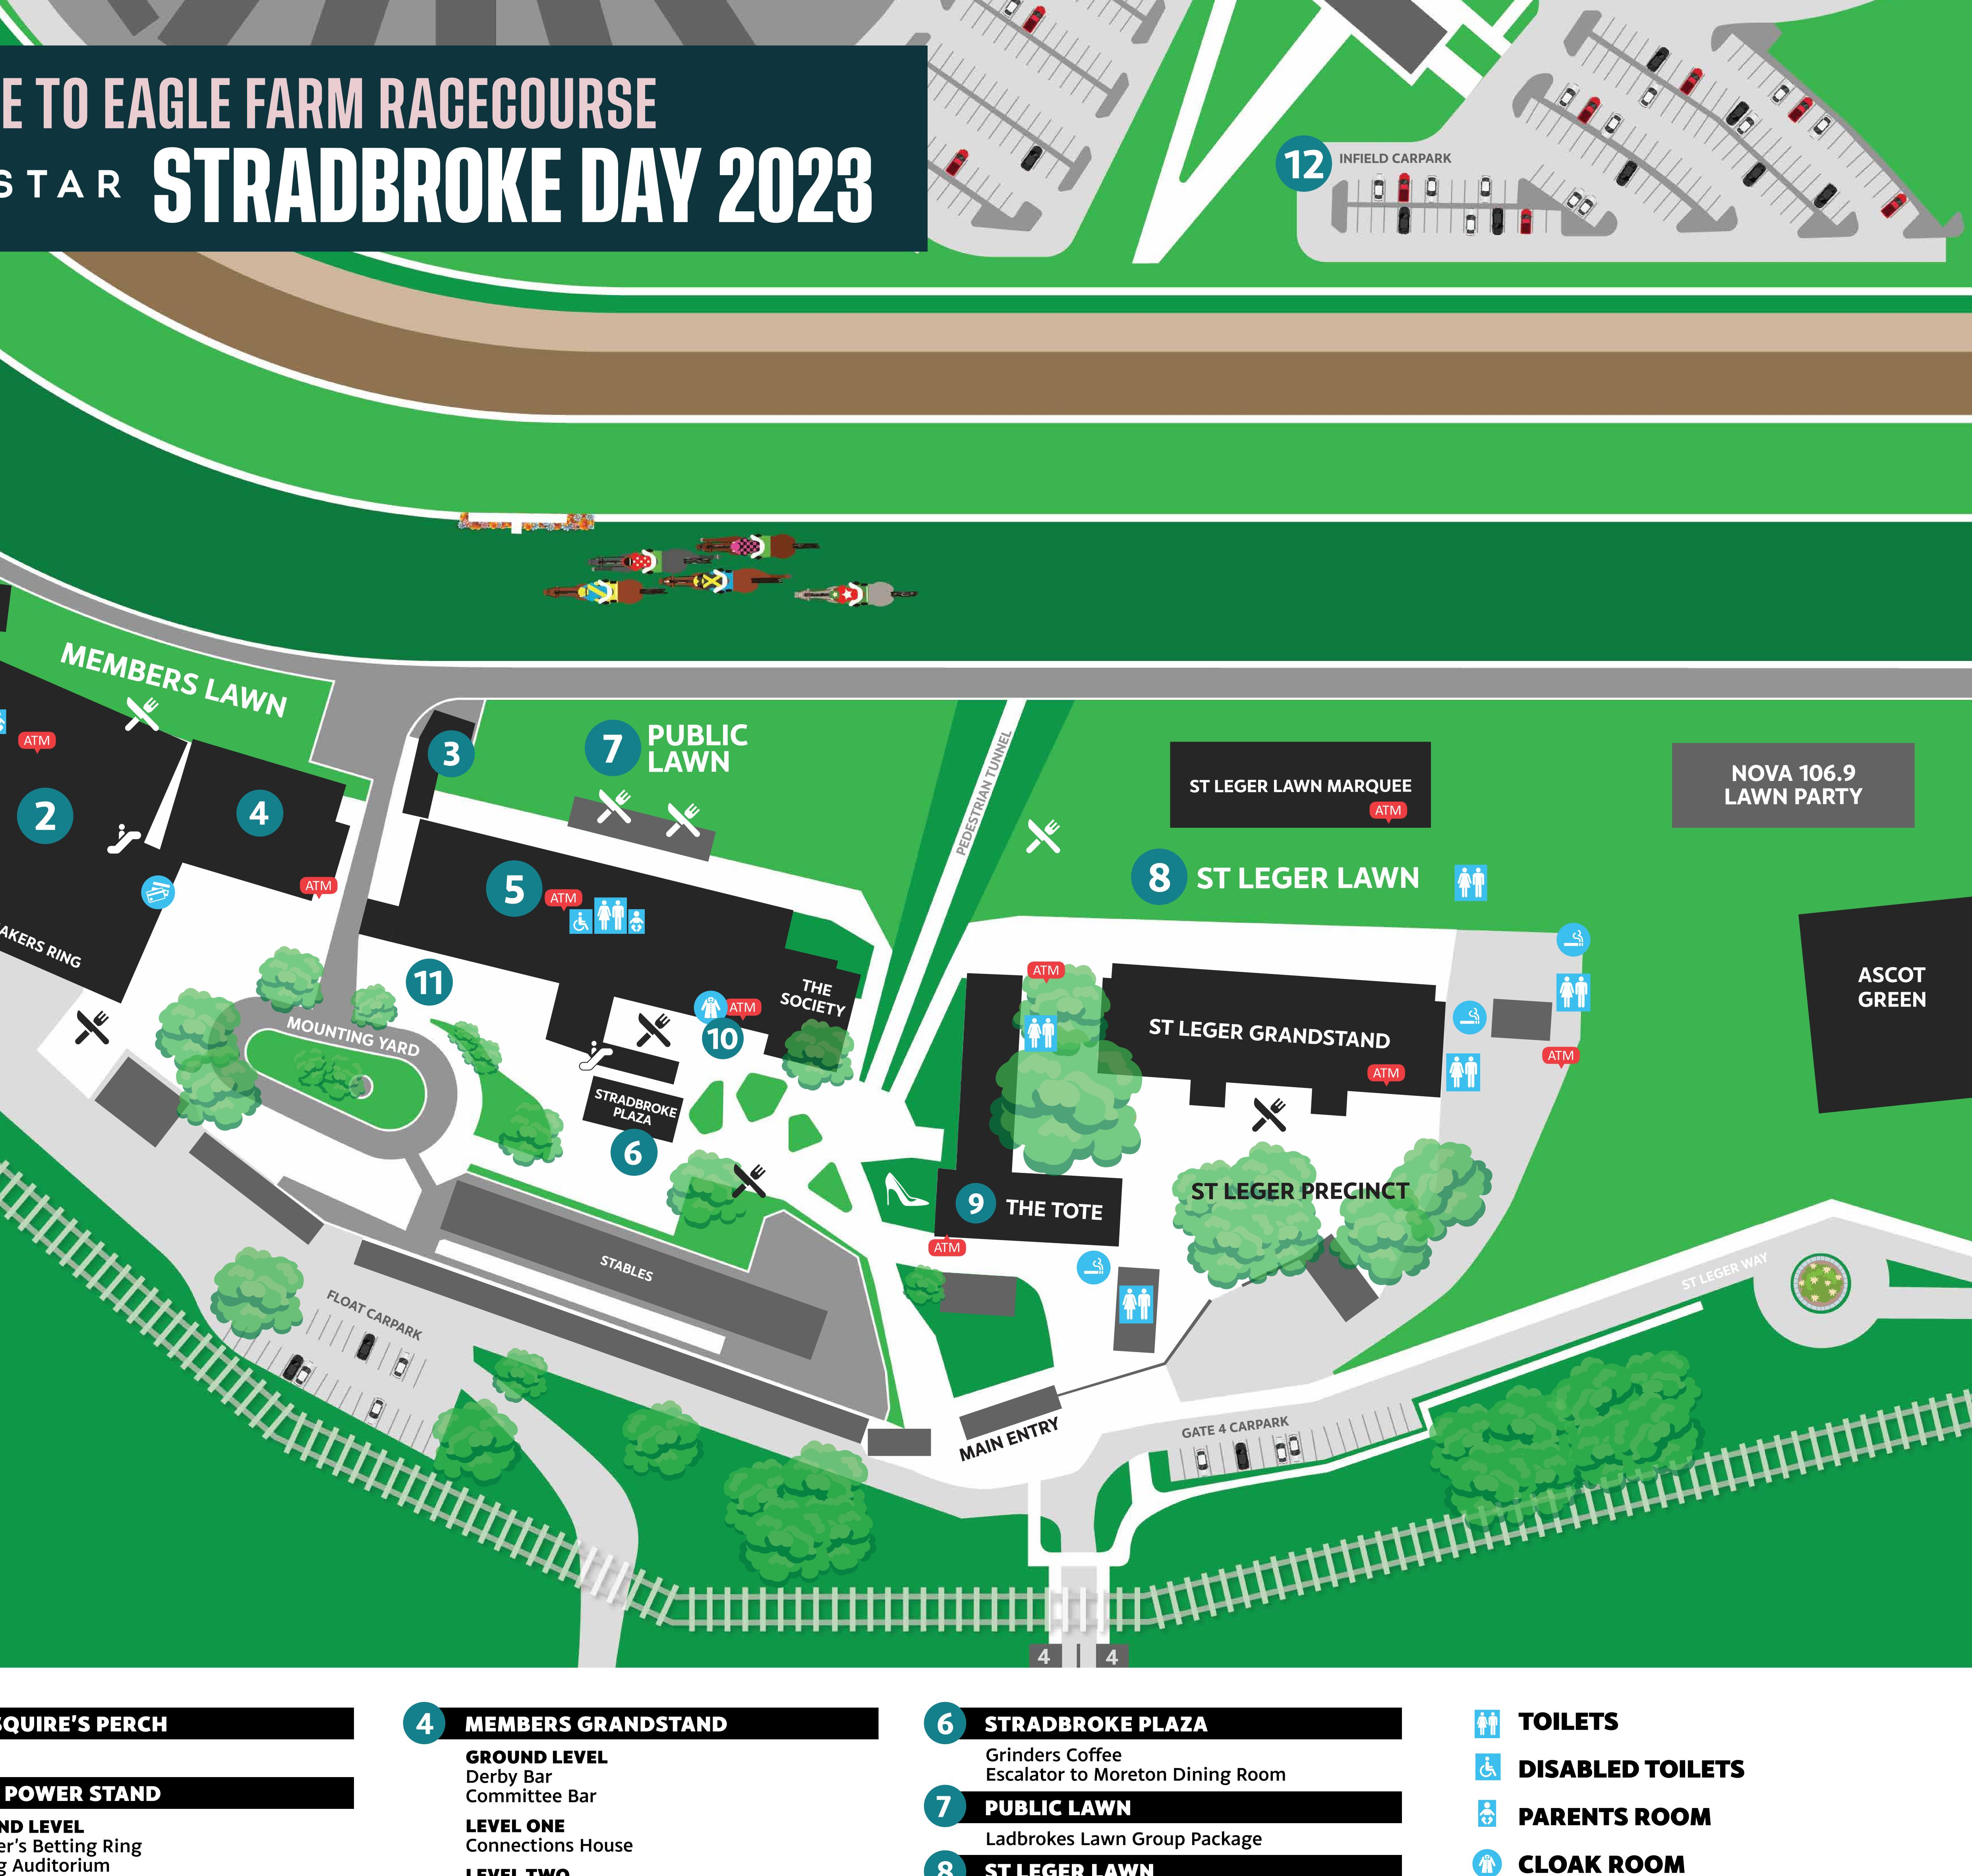

## WELCOME TO EAGLE FARM RACECOURSE THE STAR STRADBROKE DAY 2023

BOOKMAKERS RING

ATM

## 2 **JOHN POWER STAND**

**GROUND LEVEL** Member's Betting Ring **Betting Auditorium** Champagne Bar Group One Lounge LEVEL ONE Guineas Room Oaks Bar Vice Regal Dining Room Ascot Terraces LEVEL TWO Ascot Dining Room Private Suites 1 - 3

**LEVEL TWO** 

Private Suites 4 - 6

## **PUBLIC GRANDSTAND** 5

**GROUND LEVEL** Legends Bar Buffering Bar LEVEL ONE The Society Rooftop Bar **Moreton Terraces** LEVEL TWO Ladbrokes Rough Habit Moreton Dining Room

- **ST LEGER LAWN** St Leger Lawn Marquee St Leger Lawn Group Package NOVA 106.9 Lawn Party Punters Pack with Mates
- ΤΗΕ ΤΟΤΕ 9 Tote Lawn - Duke Realty Fashions on the Field **RACEDAY OFFICE** 10 **MEMBERS RESERVE ENTRY**
- **INFIELD CARPARK** 12

| <b>Å</b> Î | TOILETS                              |
|------------|--------------------------------------|
| Ċ          | <b>DISABLED TOILETS</b>              |
|            | PARENTS ROOM                         |
|            | CLOAK ROOM                           |
|            | <b>MEMBERS KIOSK</b>                 |
| 4          | <b>SMOKING AREA</b>                  |
|            | ESCALATOR                            |
|            | <b>POPUP BAR / FOOD TRUCK</b>        |
|            | DRINKING WATER<br>(FREE AT ALL BARS) |
|            |                                      |