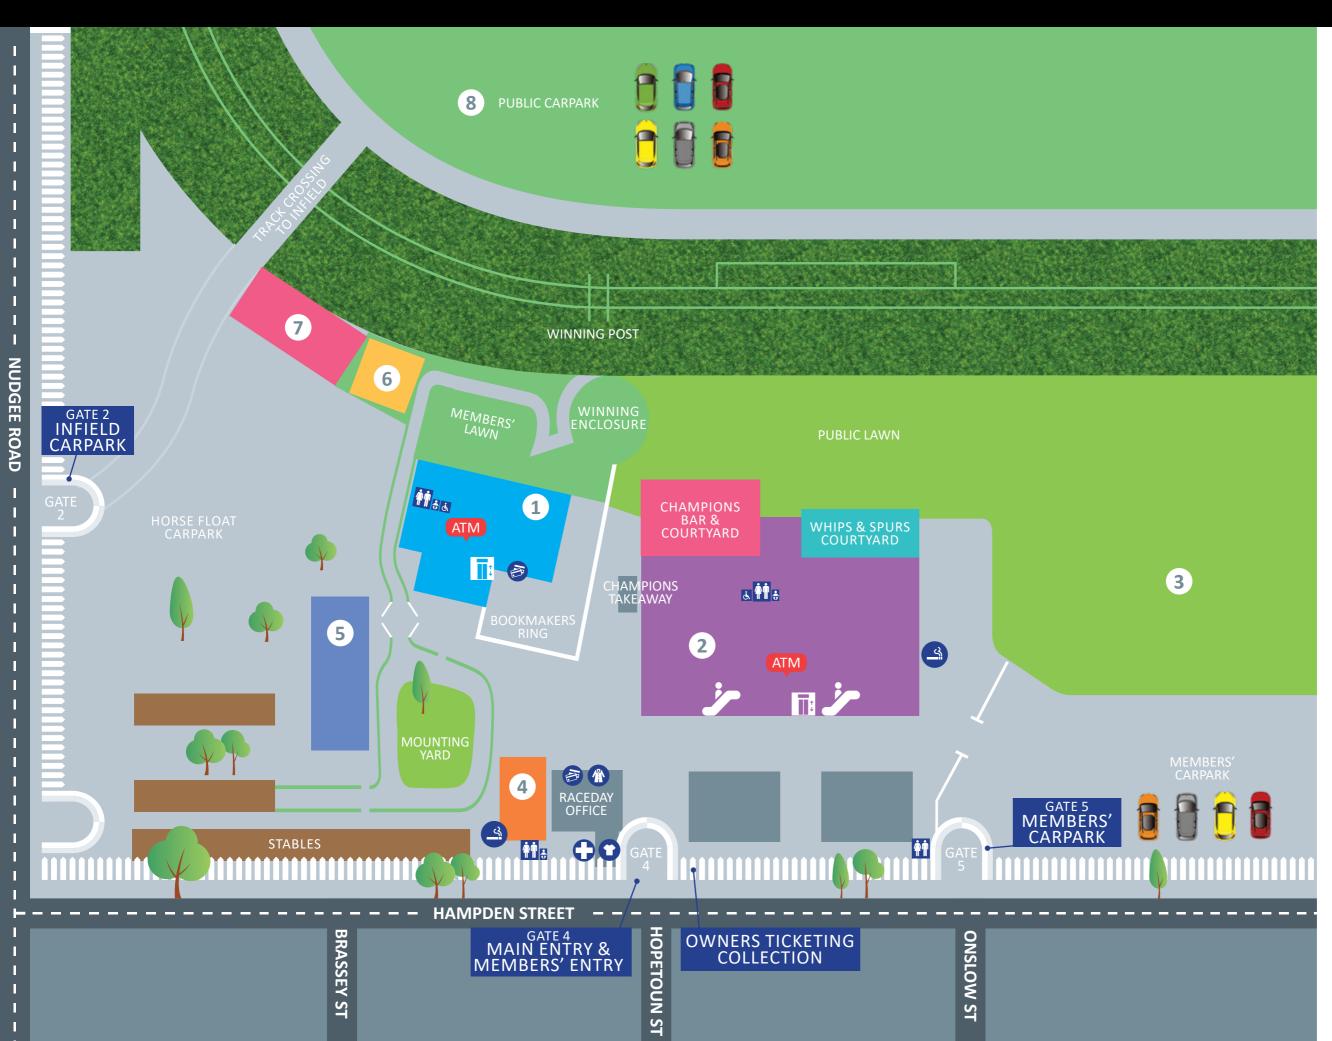

## DOOMBEN RACECOURSE

## 1 MEMBERS' GRANDSTAND

**GROUND LEVEL** Committee Bar Press Room Falvelon Bar

LEVEL ONE Apache Cat Cafe Bernborough Bar & Terrace Members' Grandstand

**LEVEL TWO** 10,000 Room

## 2 PUBLIC GRANDSTAND

GROUND LEVEL TAB Champions Bar & Courtyard Champions Takeaway KIRIN Bar Whips 'n' Spurs

**LEVEL ONE** Satchel Bar Winners' Circle

LEVEL TWO Chief De Beers Vo Rogue Room West Terraces Dining Hometurn Room East Terraces Dining

**LEVEL THREE** Private Suites

- **3** ST LEGER LAWN
- **4** TAB CONNECTIONS HOUSE
- 5 THE PAVILION
- 6 THE AVIARY
- **7** THE GROVE
- 8 PUBLIC CARPARK
- **†** TOILETS

٩

**disabled toilets** 

**PARENTS ROOM** Parents Room located on the first level of the public grandstand

- **O** MERCHANDISE SHOP
- (A) CLOAK ROOM
- MEMBERS KIOSK
- SMOKING AREA
- **FIRST AID**
- **ELEVATOR**
- **ESCALATOR**
- DRINKING WATER AT ALL BARS

Owners ticket collection from Gate 2 and Gate 4