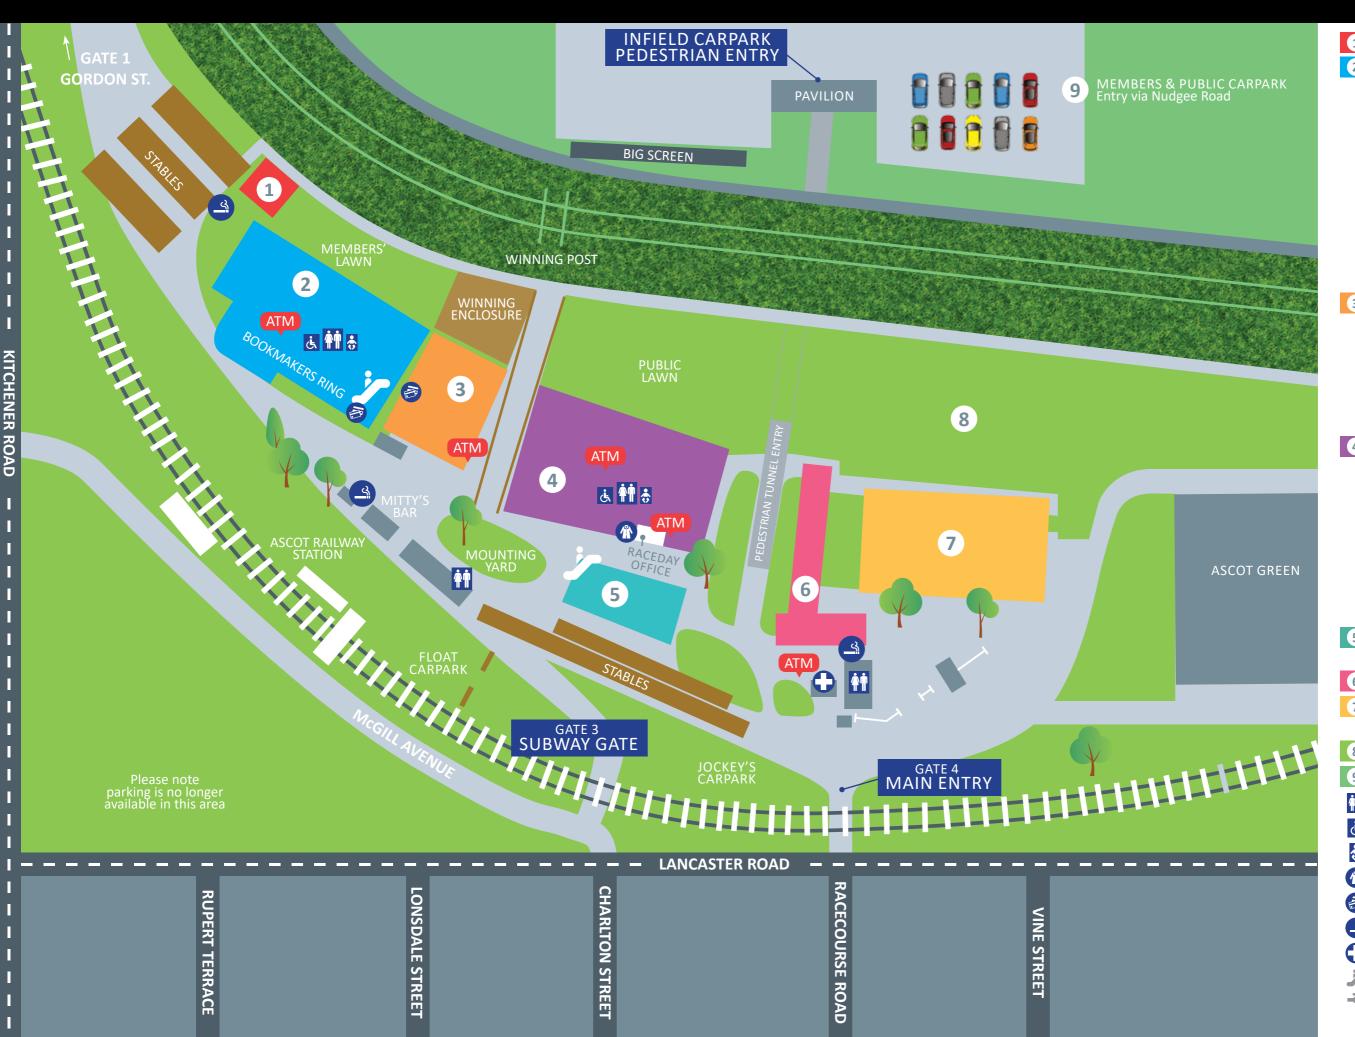

# EAGLE FARM RACECOURSE

1 THE SQUIRE'S PERCH

2 JOHN POWER STAND

#### **GROUND LEVEL**

Member's Betting Ring TAB Betting Auditorium Champagne Bar Group One Lounge

#### **LEVEL ONE**

Guineas Room Oaks Bar Vice Regal

**Ascot Terraces** 

LEVEL TWO

Ascot Bar Private Suites 1 - 3

## 3 MEMBERS' STAND

**GROUND LEVEL** 

Derby Bar

Committee Bar

**LEVEL ONE** 

TAB Connections House

LEVEL TWO

Private Suites 4 - 6

## 4 PUBLIC STAND

**GROUND LEVEL** TAB Legends Bar

Buffering Bar

# **LEVEL ONE**

Administration Office The Society Rooftop Bar Moreton Terraces

#### LEVEL TWO

The Kentucky Bar Moreton Bar Dining

## 5 STRADBROKE PLAZA

**Grinders Coffee** 

6 THE TOTE

7) THE ST LEGER

Mirvac Sales Suite

# **8** ASCOT ENCLOSURE

9 CARPARK

\* TOILETS

DISABLED TOILETS

**PARENTS ROOM** 

CLOAK ROOM

MEMBERS KIOSK

**SMOKING AREA** 

FIRST AID

**ESCALATOR** 

DRINKING WATER
AT ALL BARS