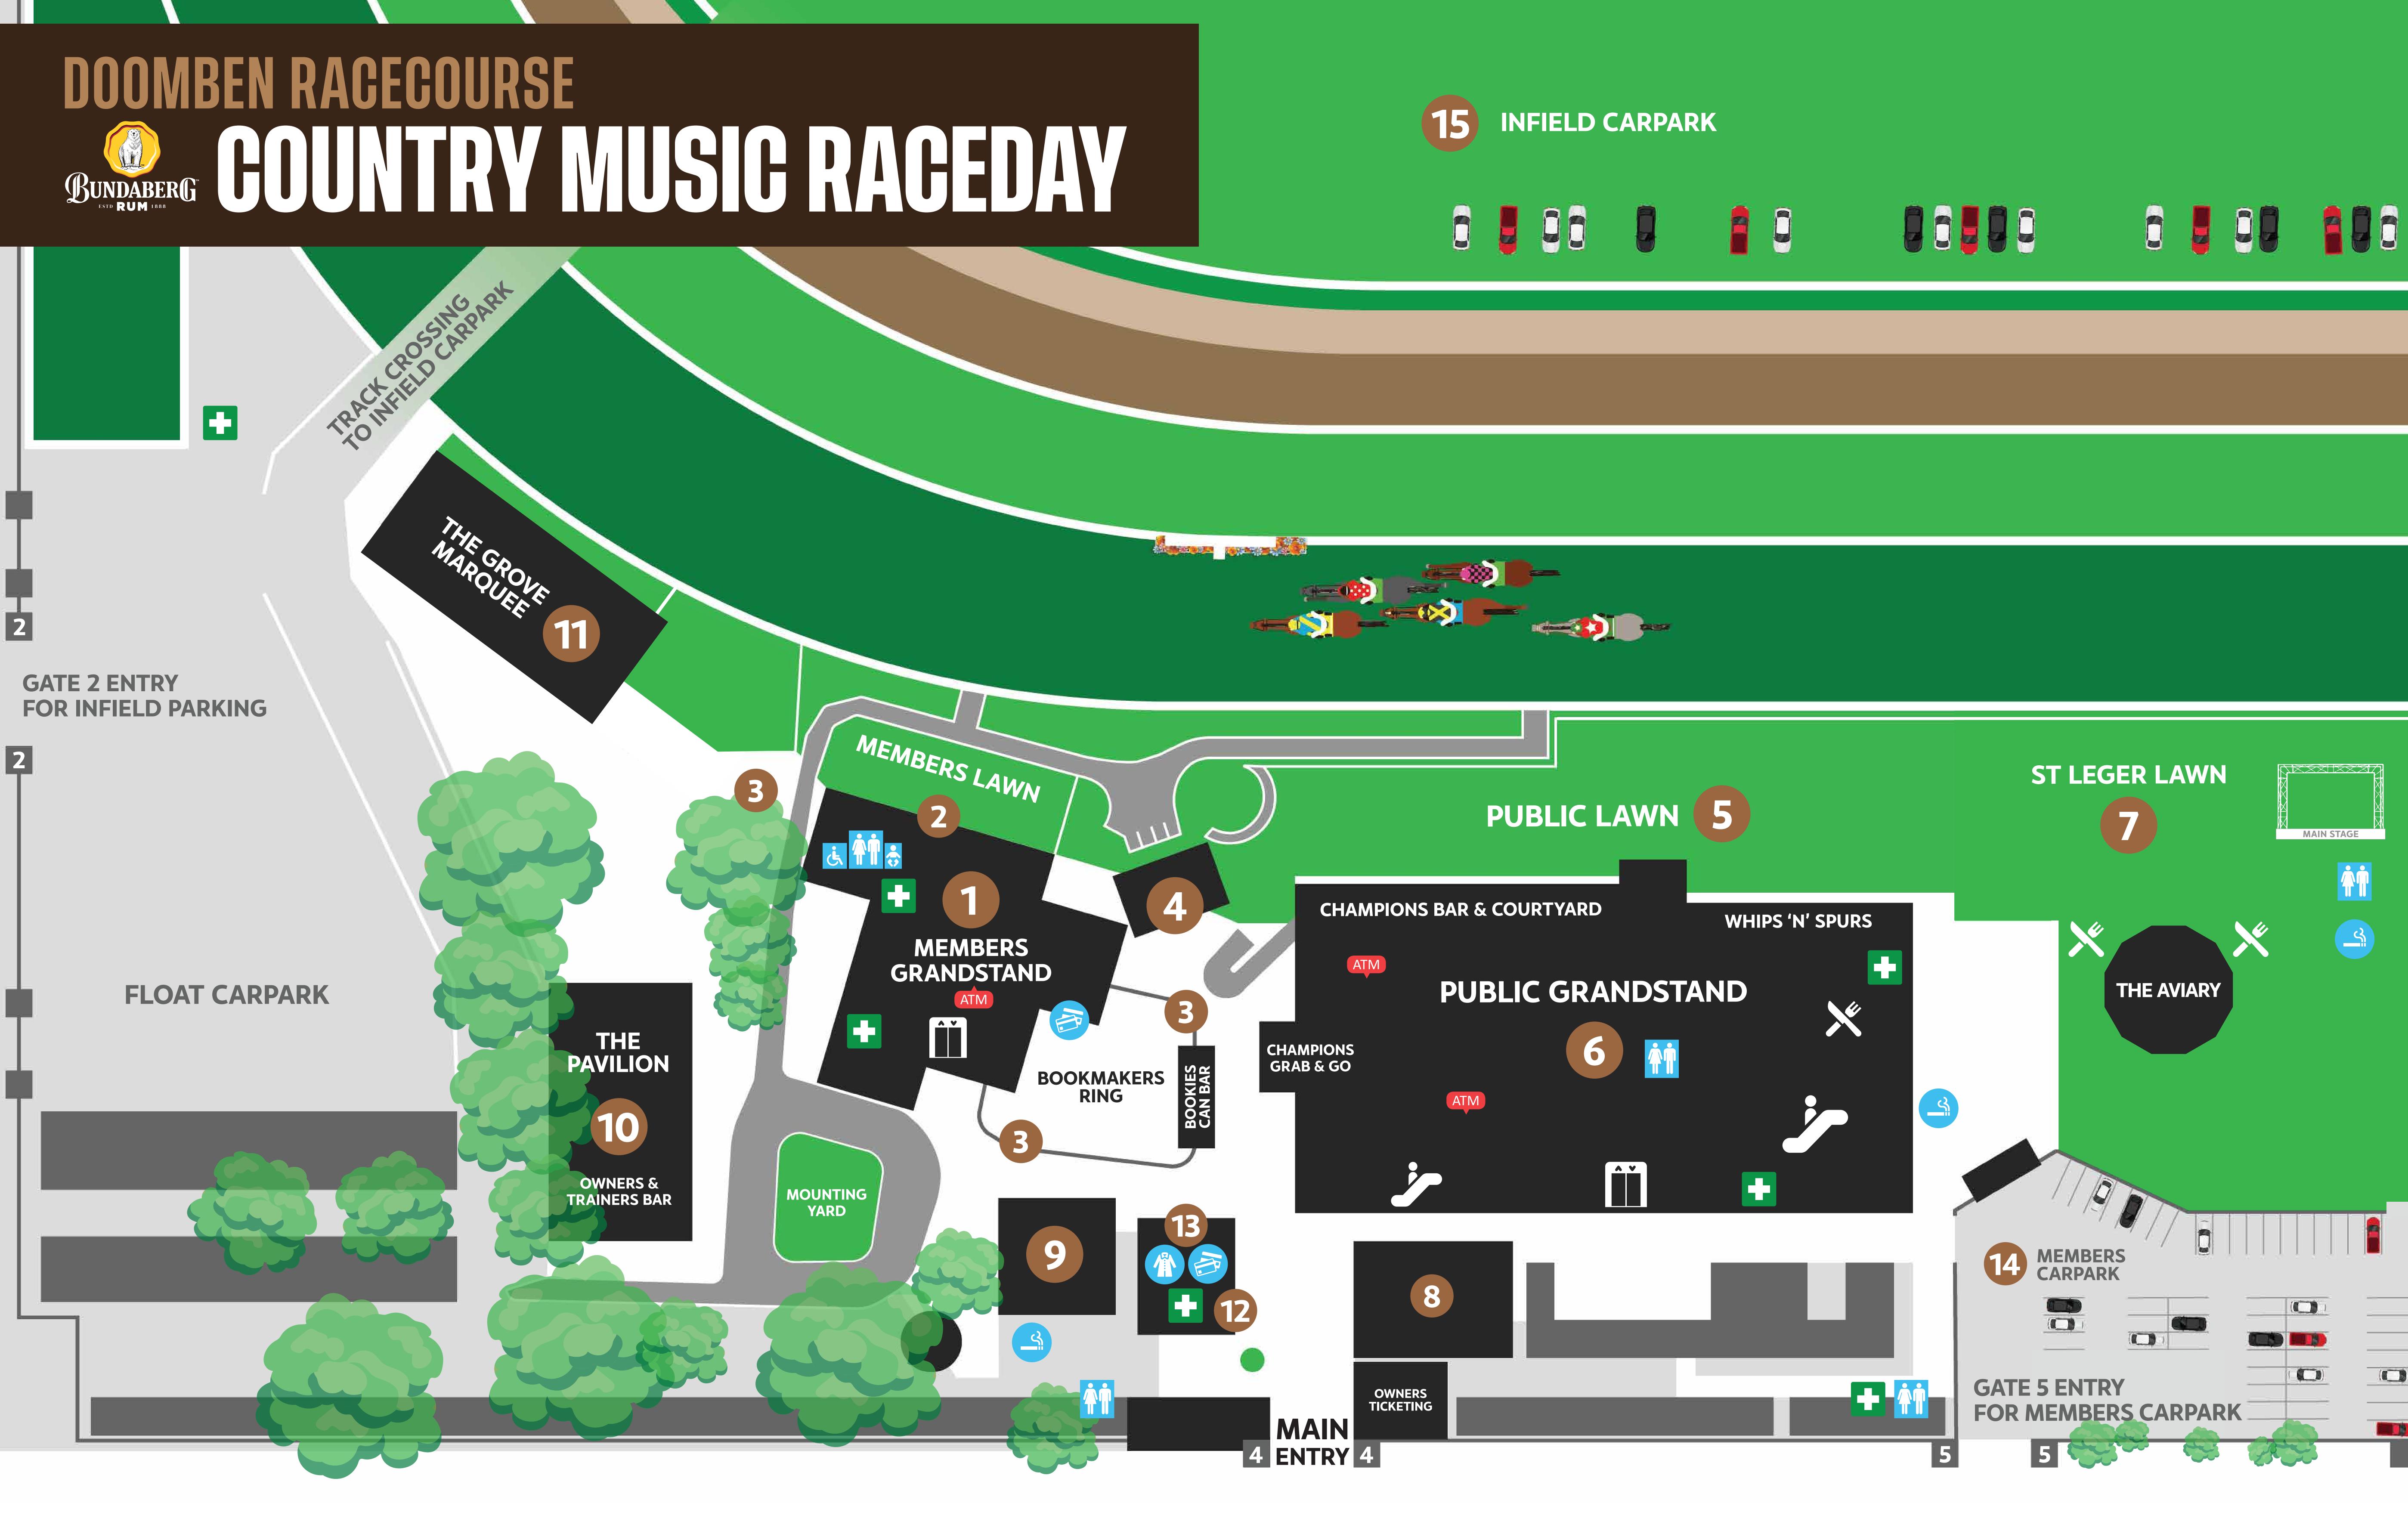

1 MEMBERS GRANDSTAND

## **GROUND LEVEL**

Committee Bar Press Room Falvelon Bar

## LEVEL ONE

Apache Cat Cafe Bernborough Bar and Terrace Member's Grandstand

LEVEL TWO 10,000 Room

- 2 MEMBERS LAWN
- 3 MEMBERS RESERVE ENTRY
- 4 WINNING ENCLOSURE MARQUEE
- 5 PUBLIC LAWN

6 PUBLIC GRANDSTAND

## **GROUND LEVEL**

Champions Bar & Courtyard Champions Takeaway (Grab & Go) Whips 'n' Spurs

## LEVEL TWO

Ladbrokes Chief De Beers Vo Rogue Room West Terraces Dining Hometurn Room East Terraces Dining

**LEVEL THREE**Private Suites

7 ST LEGER LAWN

The Aviary Main Stage Food Trucks

3 WARMUP BAR

Live DJ Market Stalls

- 9 CONNECTIONS HOUSE
- 10 THE PAVILION

Owners & Trainers Bar

- 11 THE GROVE MARQUEE
- 12 MERCHANDISE
- 13 RACEDAY OFFICE
- 14 MEMBERS CARPARK
- 15 INFIELD CARPARK

- TOILETS
- DISABLED TOILETS
- PARENTS ROOM
- CLOAK ROOM
- MEMBERS KIOSK
- **SMOKING AREA**
- **ESCALATOR**
- ELEVATOR
- **X POPUP BAR / FOOD TRUCK** 
  - DRINKING WATER
    (FREE AT ALL BARS)
- FIRST AID