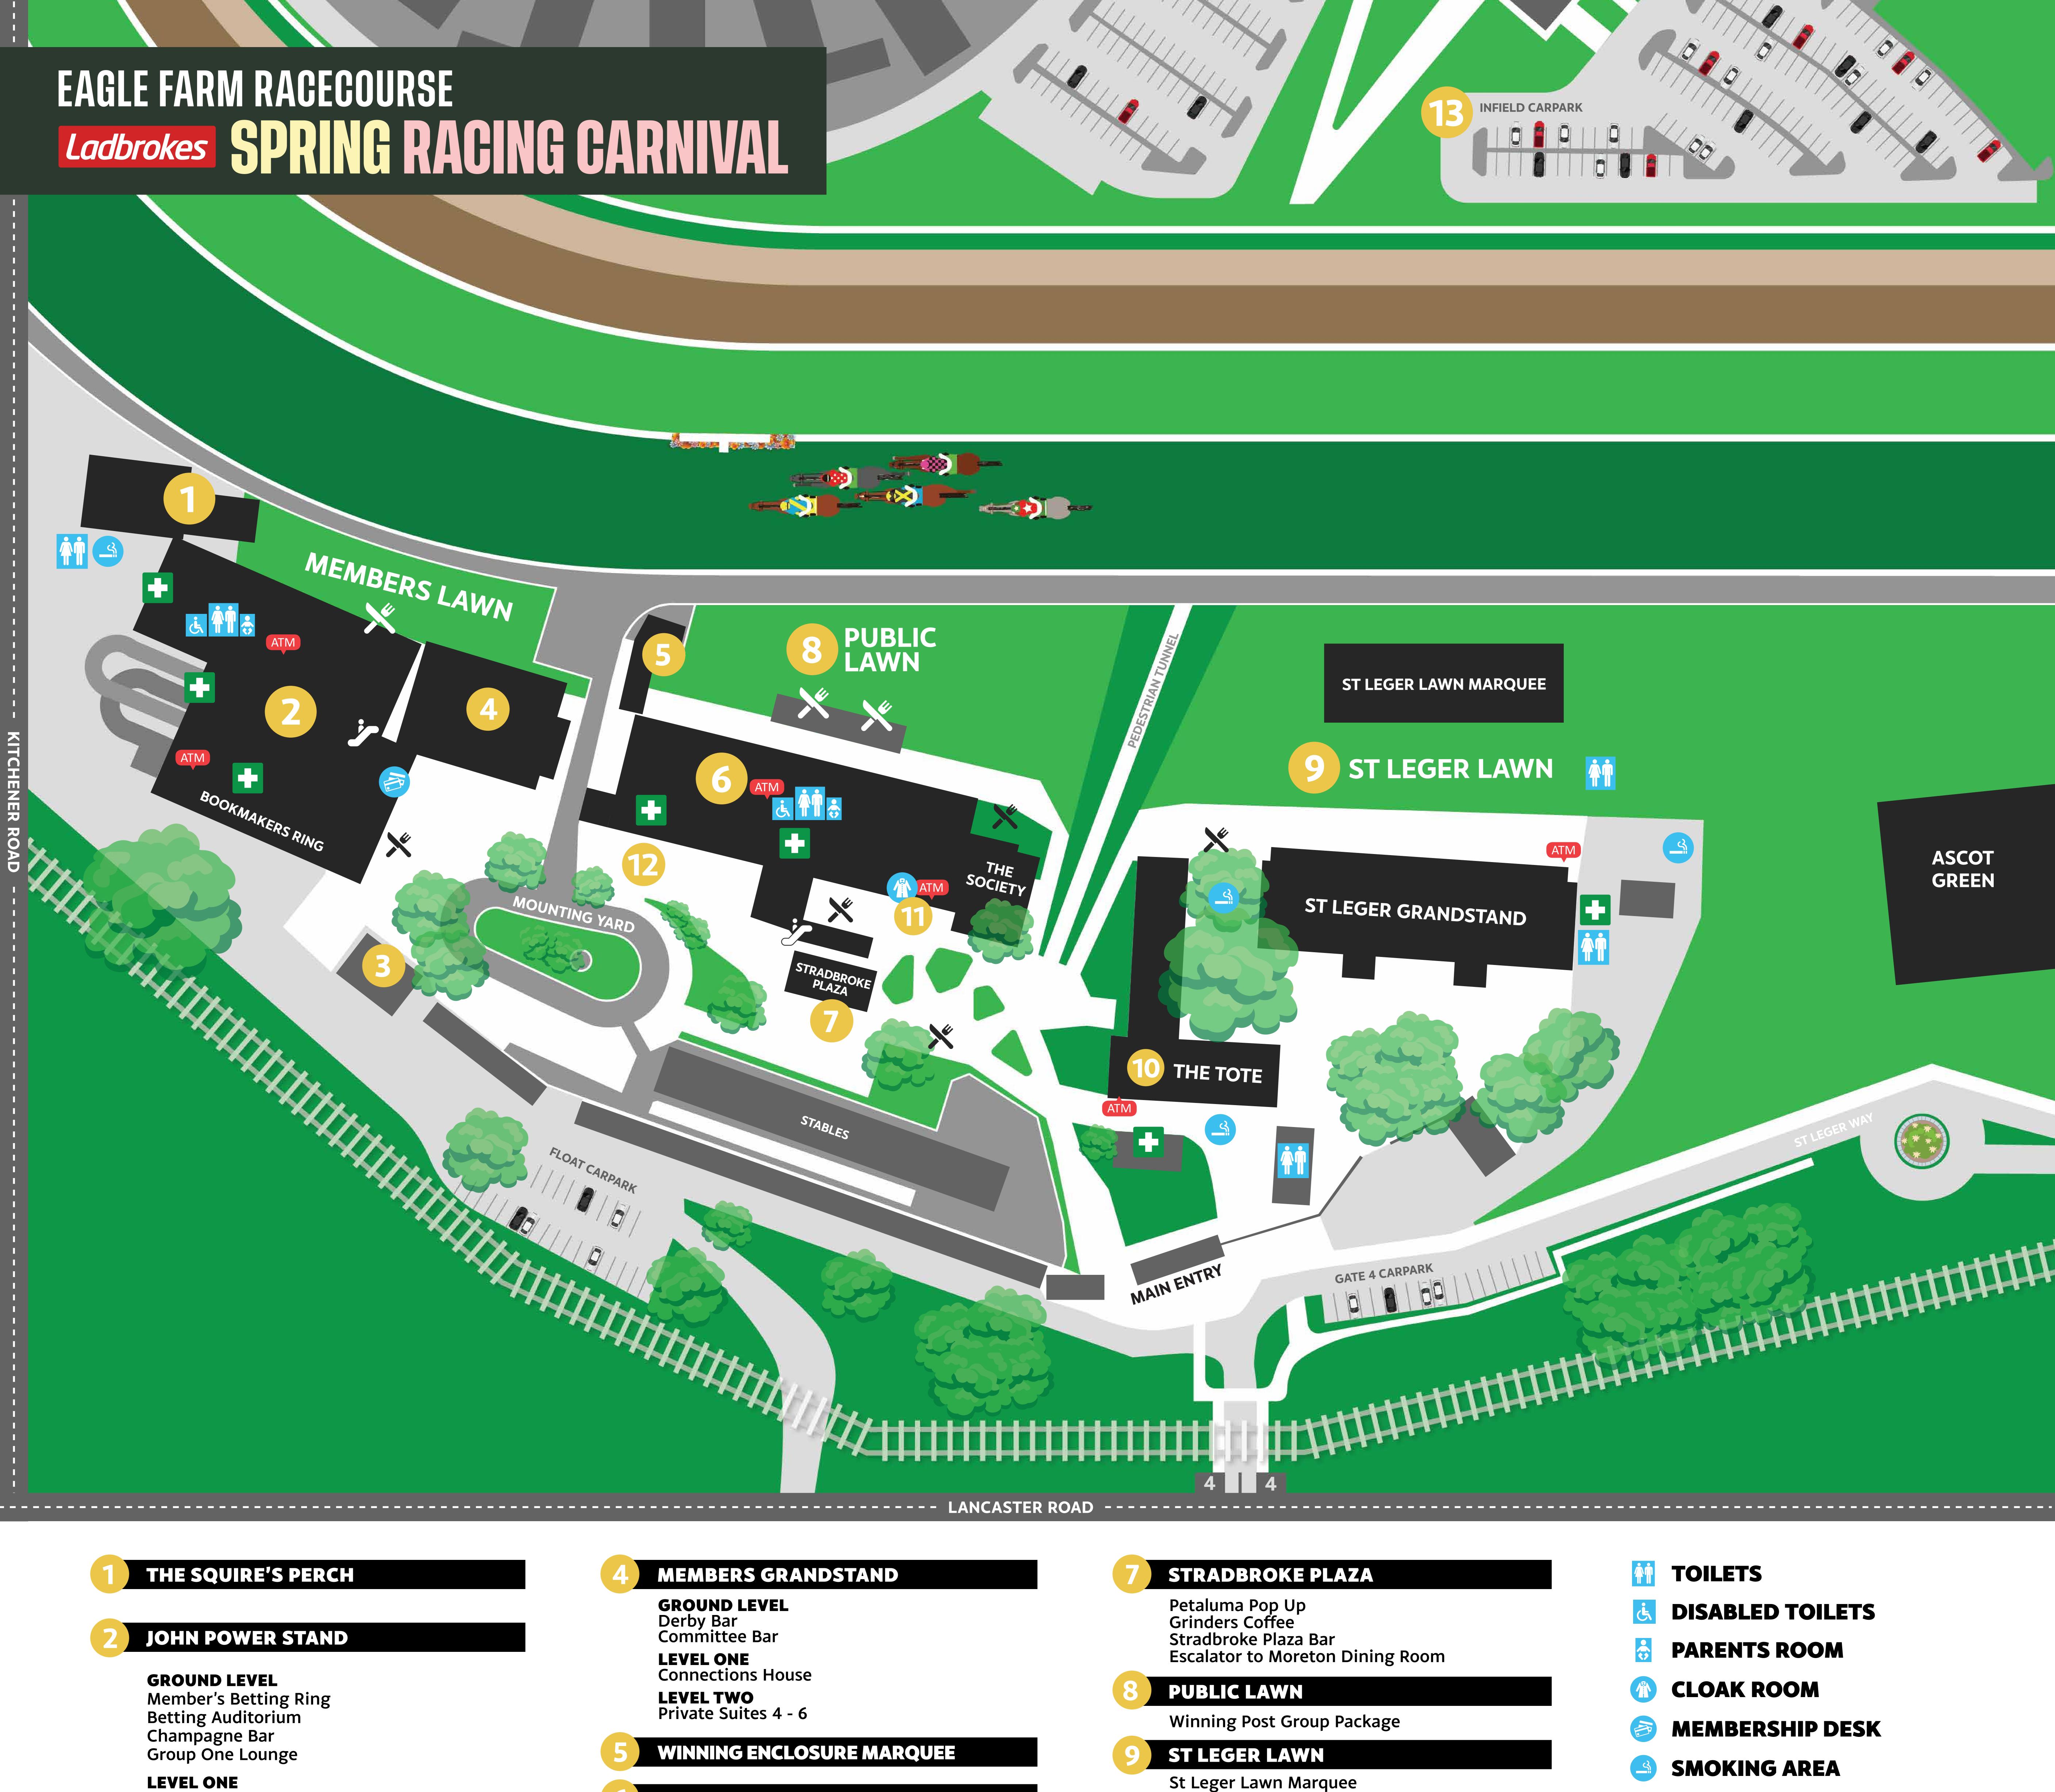

**Guineas Room** Oaks Bar Vice Regal Dining Room Ascot Terraces

**OWNERS & TRAINERS BAR** 

LEVEL TWO Ascot Dining Room Private Suites 1 - 3

# **PUBLIC GRANDSTAND**

**GROUND LEVEL** Legends Bar Buffering Bar LEVEL ONE The Society Rooftop Bar **Moreton Terraces** LEVEL TWO Ladbrokes Rough Habit Moreton Dining Room

St Leger Lawn Marquee Punters Pack with Mates

THE TOTE

**RACEDAY OFFICE** 

MEMBERS RESERVE ENTRY

**INFIELD CARPARK** 

| Ť  | TOILETS                              |
|----|--------------------------------------|
| Ċ  | <b>DISABLED TOILETS</b>              |
|    | PARENTS ROOM                         |
|    | CLOAK ROOM                           |
|    | <b>MEMBERSHIP DESK</b>               |
| ्र | <b>SMOKING AREA</b>                  |
|    | ESCALATOR                            |
|    | ELEVATOR                             |
|    | <b>POPUP BAR / FOOD TRUCK</b>        |
|    | DRINKING WATER<br>(FREE AT ALL BARS) |
|    | FIRST AID                            |