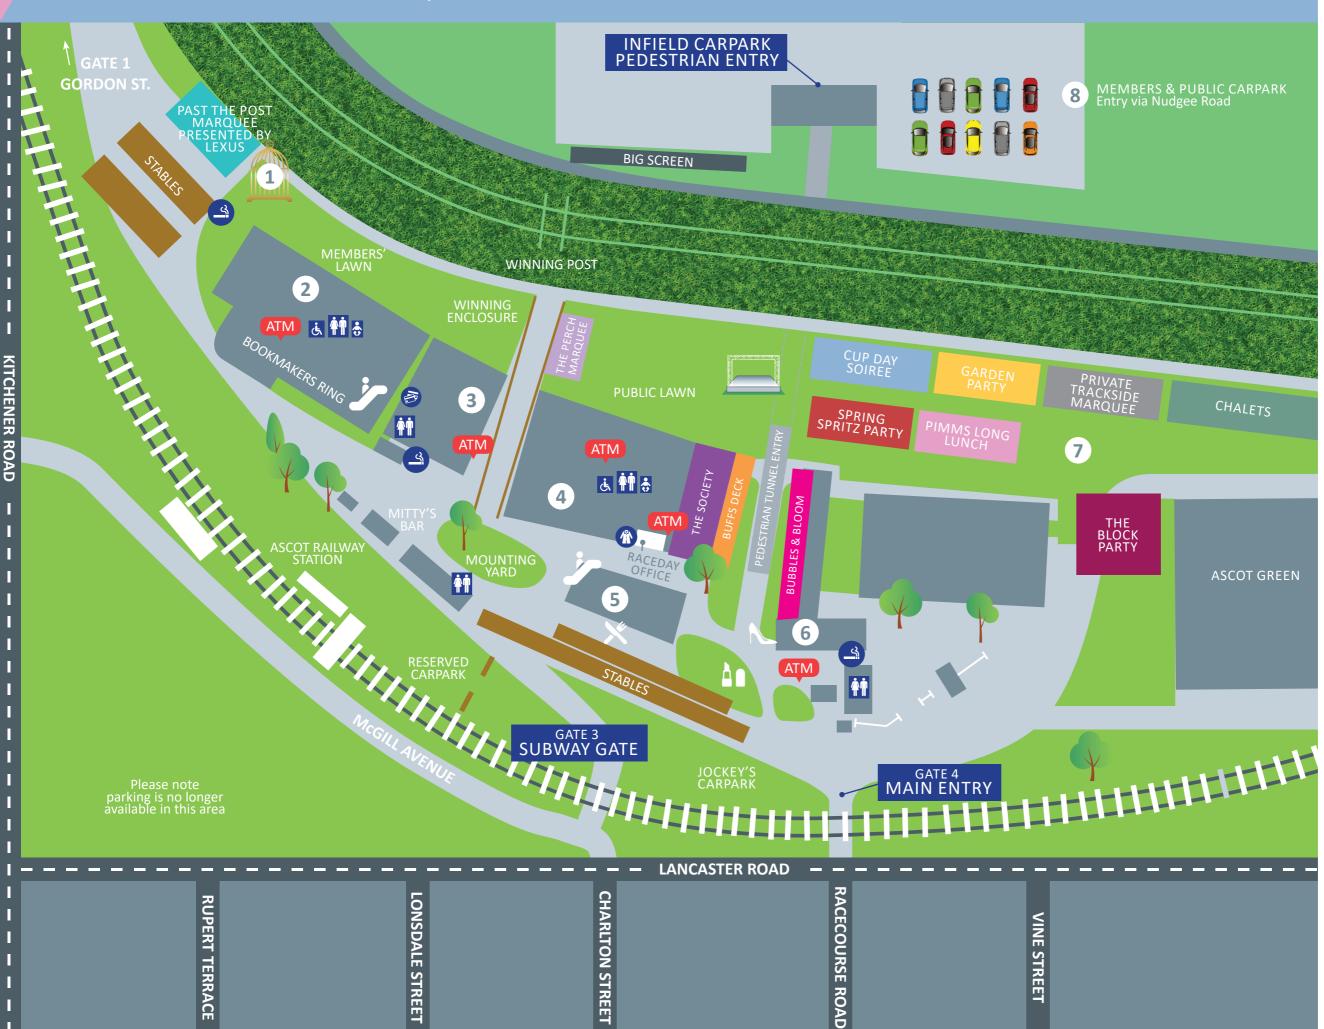

# CANADIAN CLUB MELBOURNE CUP DAY **GORDON ST.** ST THE POST MARQUEE RESENTED BY LEXUS

# **TUESDAY 5 NOVEMBER** EAGLE FARM RACECOURSE

1 THE BIRDCAGE

2 JOHN POWER STAND

#### **GROUND LEVEL**

Member's Betting Ring TAB Betting Auditorium Champagne Bar Group One Lounge

#### **LEVEL ONE**

**Guineas Dining Room** Oaks Bar Vice Regal Dining Room **Ascot Terraces** 

#### **LEVEL TWO**

Ascot Dining Room Private Suites 1 - 3

# **3** MEMBERS' STAND

### **GROUND LEVEL**

Derby Bar Committee Bar

#### **LEVEL ONE**

**Connections House** 

# **LEVEL TWO**

Private Suites 4 - 6

## 4 PUBLIC STAND

# **GROUND LEVEL**

Legends Bar **Buffering Bar** 

#### **LEVEL ONE**

**Administration Office** The Society Rooftop Bar **Moreton Terraces** 

# **LEVEL TWO**

The Kentucky Bar Moreton Dining Room

# 5 SPRING IN THE PLAZA

**Grinders Coffee** Pop-up Bars & Restaurants