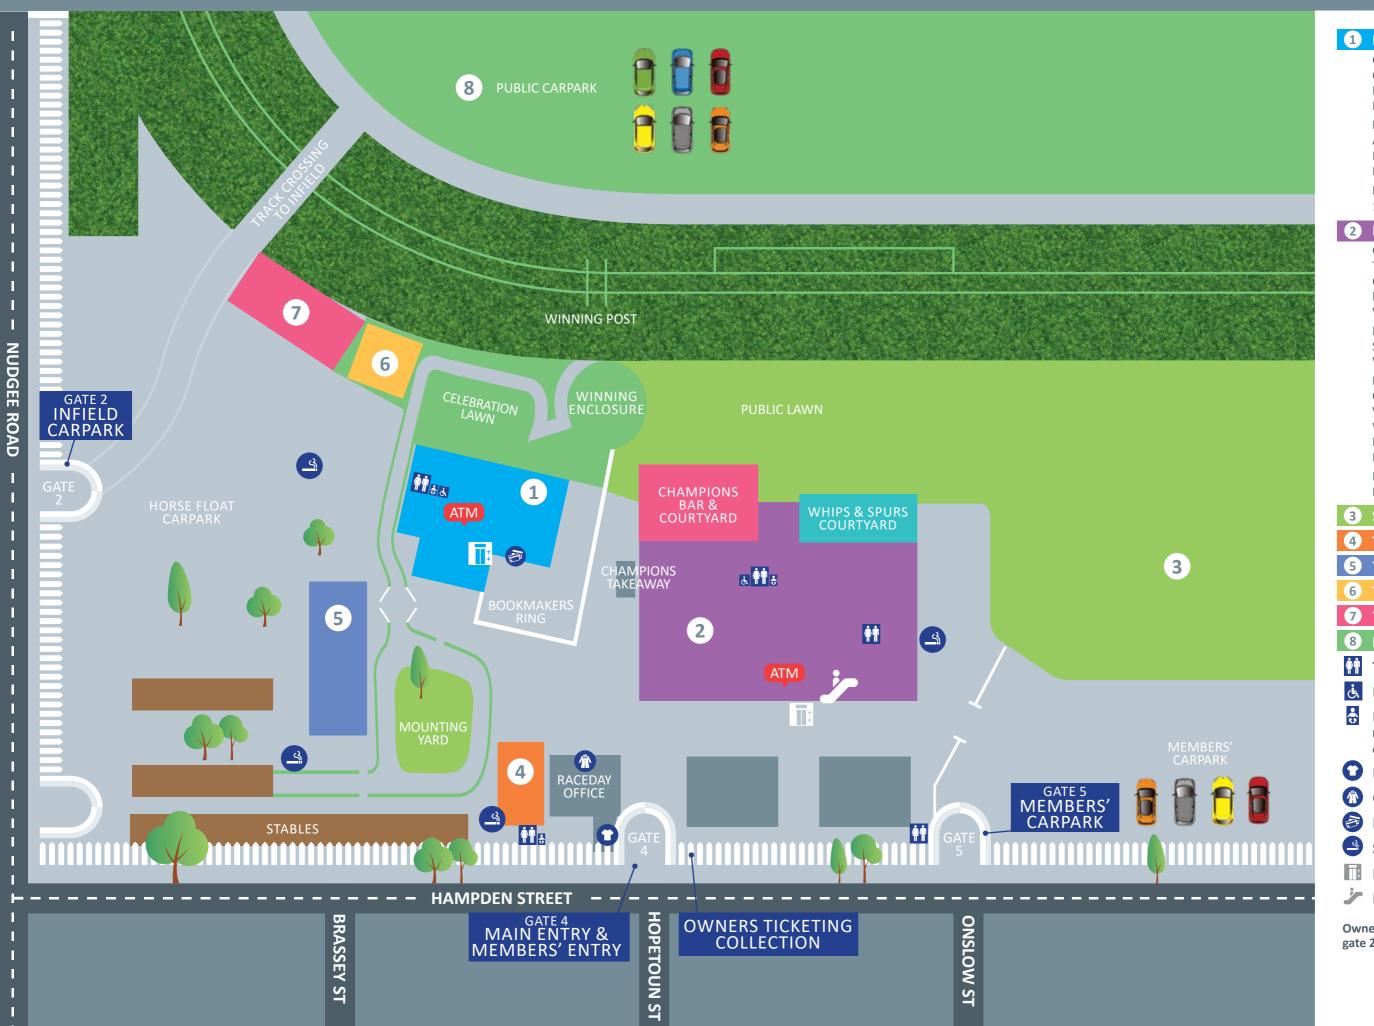

# DOOMBEN RACECOURSE

1 MEMBERS' GRANDSTAND

## 2 PUBLIC GRANDSTAND

#### 3 ST LEGER LAWN

#### **4** TAB CONNECTIONS HOUSE

#### 5 THE PAVILION

### 6 THE AVIARY

#### 7 THE GROVE

#### 8 PUBLIC CARPARK

# **††** TOILETS

**&** DISABLED TOILETS

#### PARENTS ROOM

Parents Room located on the first level of the public grandstand

# **MERCHANDISE SHOP**

CLOAK ROOM

#### MEMBERS KIOSK

SMOKING AREA

# **ELEVATOR**

**ESCALATOR** 

Owners ticket collection from gate 2 and gate 4