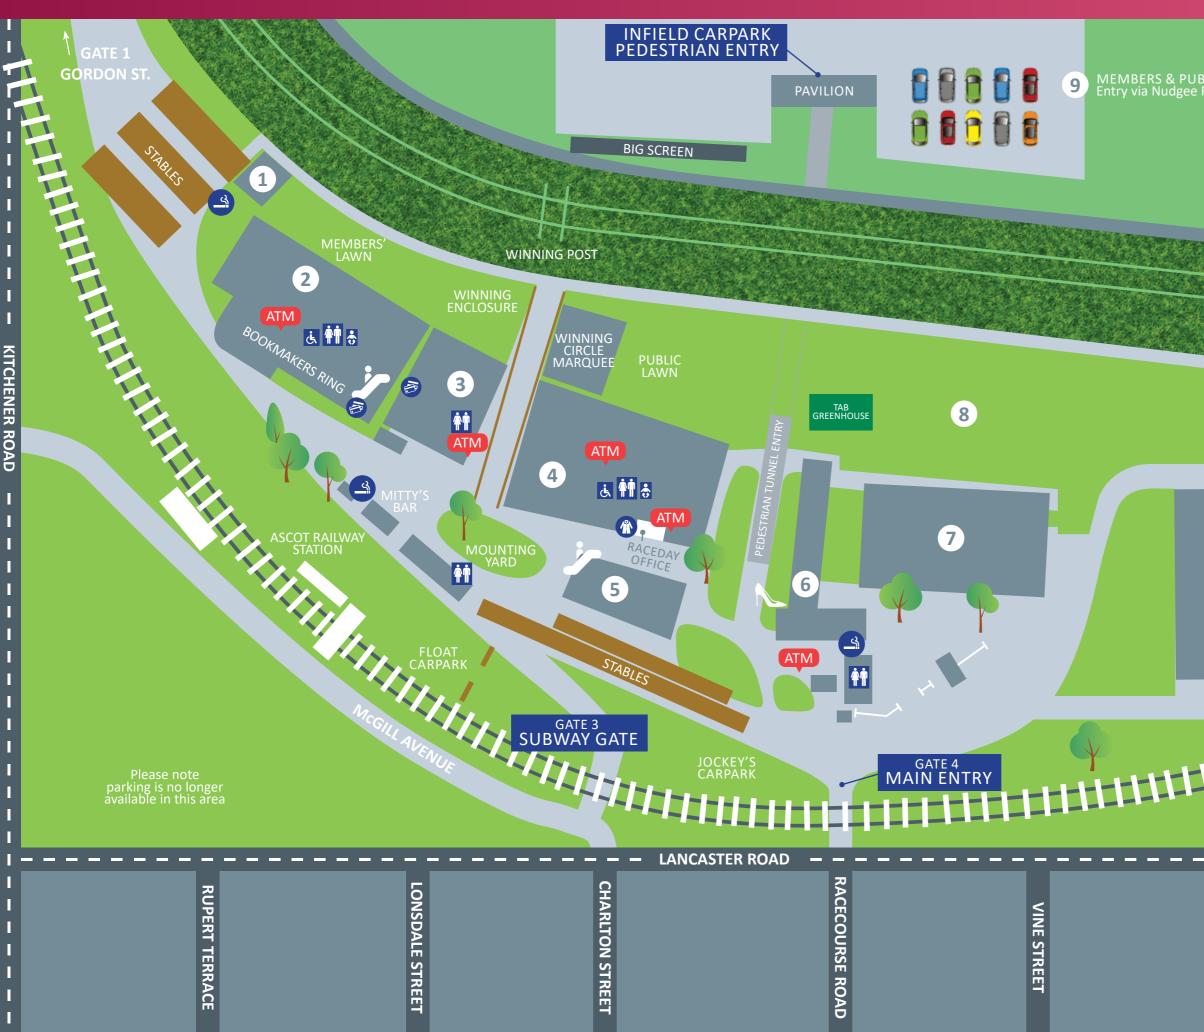

## 5 JUNE - EAGLE

| FARM                       | 1 THE SQUIRE'S PERCH                                                                                                                                                                       |
|----------------------------|--------------------------------------------------------------------------------------------------------------------------------------------------------------------------------------------|
|                            | 2 JOHN POWER STAND                                                                                                                                                                         |
| PUBLIC CARPARK<br>gee Road | GROUND LEVEL<br>Member's Betting Ring<br>TAB Betting Auditorium<br>Champagne Bar<br>Group One Lounge<br>LEVEL ONE<br>Guineas Room<br>Oaks Bar<br>Vice Regal<br>Ascot Terraces<br>LEVEL TWO |
|                            | Ascot Bar<br>Private Suites 1 - 3                                                                                                                                                          |
|                            | 3 MEMBERS' STAND                                                                                                                                                                           |
|                            | GROUND LEVEL<br>Derby Bar<br>Committee Bar<br>LEVEL ONE<br>Connections House<br>LEVEL TWO<br>Private Suites 4 - 6                                                                          |
|                            | 4 PUBLIC STAND                                                                                                                                                                             |
|                            | GROUND LEVEL<br>Legends Bar<br>Buffering Bar<br>LEVEL ONE<br>Administration Office<br>The Society Rooftop Bar<br>Moreton Terraces<br>LEVEL TWO<br>The Kentucky Bar                         |
|                            | Moreton Dining                                                                                                                                                                             |
| ASCOT GREEN                | 5 STRADBROKE PLAZA<br>Grinders Coffee<br>Pop-up Bars & Food                                                                                                                                |
|                            | 6 THE TOTE                                                                                                                                                                                 |
|                            | Oscar Oscar Salons Fashions<br>on the Field                                                                                                                                                |
|                            | <b>7</b> THE ST LEGER                                                                                                                                                                      |
|                            | Mirvac Sales Suite                                                                                                                                                                         |
|                            | 8 ASCOT ENCLOSURE                                                                                                                                                                          |
|                            | 9 CARPARK                                                                                                                                                                                  |
|                            | 👬 TOILETS                                                                                                                                                                                  |
|                            | لغ DISABLED TOILETS                                                                                                                                                                        |
|                            | BABY CHANGE                                                                                                                                                                                |
|                            | CLOAK ROOM                                                                                                                                                                                 |
|                            | MEMBERS KIOSK                                                                                                                                                                              |
|                            | SMOKING AREA                                                                                                                                                                               |
|                            | ESCALATOR                                                                                                                                                                                  |
|                            | AT ALL BARS                                                                                                                                                                                |
|                            |                                                                                                                                                                                            |